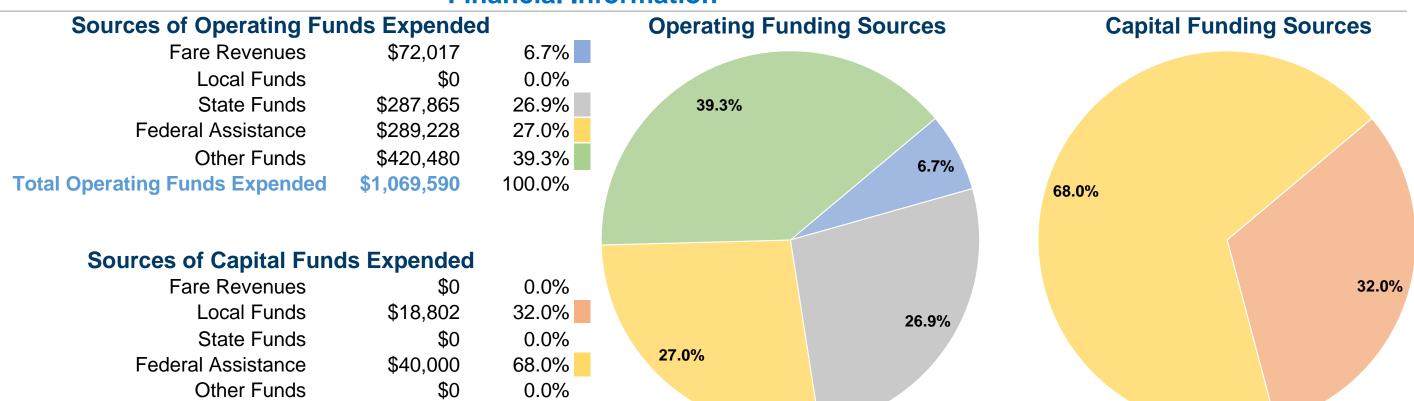

#### **Summary of Operating Expenses (OE)**

\$1,069,590 Total Operating Expenses

#### **Financial Information**

#### **Modal Characteristics**

\$58,802

100.0%

**Total Capital Funds Expended** 