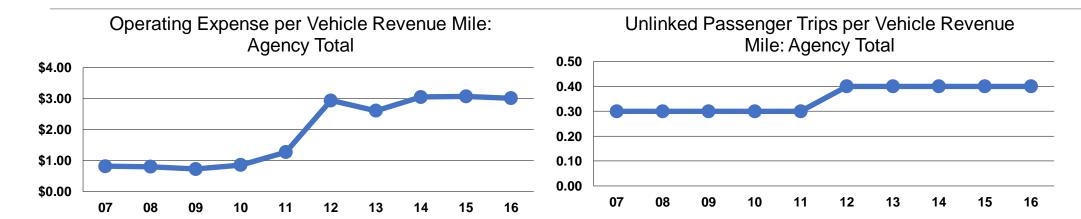

#### **Service Efficiency**

| Operating Expenses per | Operating Expenses per |  |  |
|------------------------|------------------------|--|--|
| Vehicle Revenue Mile   | Vehicle Revenue Hour   |  |  |
| \$3.01                 | \$57.34                |  |  |
| \$3.01                 | \$57.34                |  |  |

## **Service Effectiveness**

| Operating Expenses per Unlinked | Unlinked Trips per<br>Vehicle Revenue    | Unlinked Trips per<br>Vehicle Revenue                       |
|---------------------------------|------------------------------------------|-------------------------------------------------------------|
| Passenger Trip                  | Mile                                     | Hour                                                        |
| \$7.74                          | 0.4                                      | 7.4                                                         |
| \$7.74                          | 0.4                                      | 7.4                                                         |
|                                 | per Unlinked<br>Passenger Trip<br>\$7.74 | per Unlinked Vehicle Revenue Passenger Trip Mile \$7.74 0.4 |