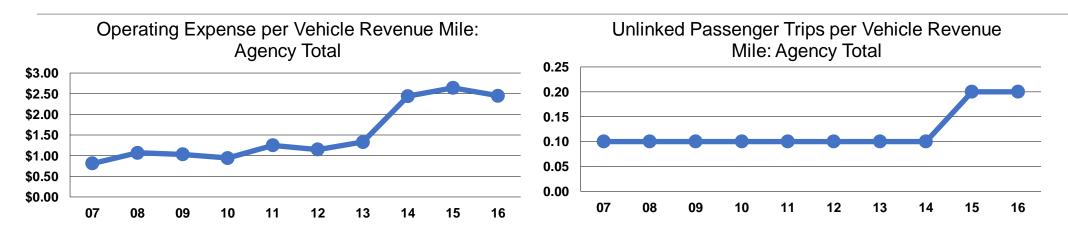

### **Service Efficiency**

| Mode            | Operating Expenses per<br>Vehicle Revenue Mile | Operating Expenses per<br>Vehicle Revenue Hour |
|-----------------|------------------------------------------------|------------------------------------------------|
| Demand Response | \$2.45                                         | \$35.28                                        |
| Total           | <b>\$2.45</b>                                  | <b>\$35.28</b>                                 |

|                 | Service Effectiveness              |                                       |                                       |  |
|-----------------|------------------------------------|---------------------------------------|---------------------------------------|--|
|                 | Operating Expenses<br>per Unlinked | Unlinked Trips per<br>Vehicle Revenue | Unlinked Trips per<br>Vehicle Revenue |  |
| Mode            | Passenger Trip                     | Mile                                  | Hour                                  |  |
| Demand Response | \$15.21                            | 0.2                                   | 2.3                                   |  |
| Total           | \$15.21                            | 0.2                                   | 2.3                                   |  |