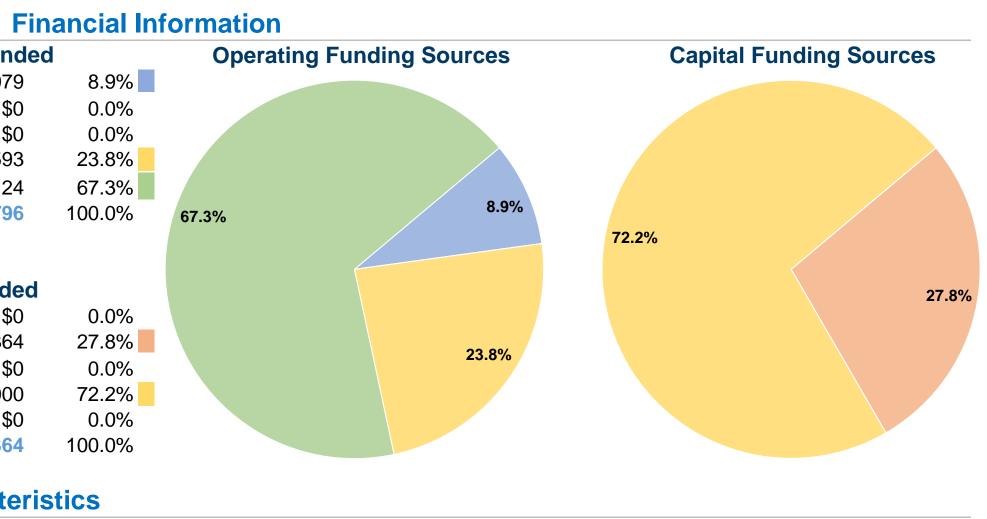

## **Sources of Operating Funds Expended**

| Fare Revenues                         | \$65,07  |
|---------------------------------------|----------|
| Local Funds                           | 9        |
| State Funds                           | 9        |
| Federal Assistance                    | \$173,59 |
| Other Funds                           | \$490,12 |
| <b>Total Operating Funds Expended</b> | \$728,79 |

## Sources of Capital Funds Expended

| Fare Revenues                | \$0      |
|------------------------------|----------|
| Local Funds                  | \$15,364 |
| State Funds                  | \$0      |
| Federal Assistance           | \$40,000 |
| Other Funds                  | \$0      |
| Total Capital Funds Expended | \$55,364 |