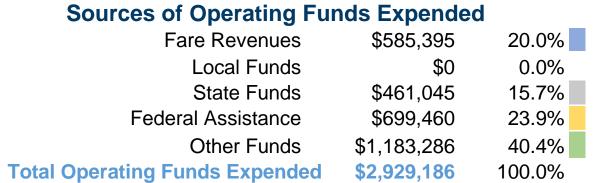

# **Summary of Operating Expenses (OE)**

\$2,929,186 Total Operating Expenses

#### **Sources of Capital Funds Expended**

Fare Revenues \$0 Local Funds State Funds Federal Assistance \$0 \$0 Other Funds **Total Capital Funds Expended** \$0