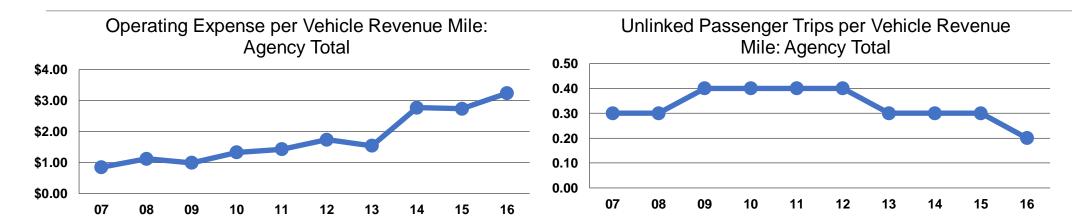

# **Service Efficiency**

|                 | Operating Expenses per | Operating Expenses per |  |
|-----------------|------------------------|------------------------|--|
| Mode            | Vehicle Revenue Mile   | Vehicle Revenue Hour   |  |
| Demand Response | \$3.24                 | \$35.97                |  |
| Total           | \$3.24                 | \$35.97                |  |

# **Service Effectiveness**

|                 | Operating Expenses per Unlinked | Unlinked Trips per<br>Vehicle Revenue | Unlinked Trips per<br>Vehicle Revenue |
|-----------------|---------------------------------|---------------------------------------|---------------------------------------|
| Mode            | Passenger Trip                  | Mile                                  | Hour                                  |
| Demand Response | \$12.97                         | 0.3                                   | 2.8                                   |
| Total           | \$12.97                         | 0.2                                   | 2.8                                   |