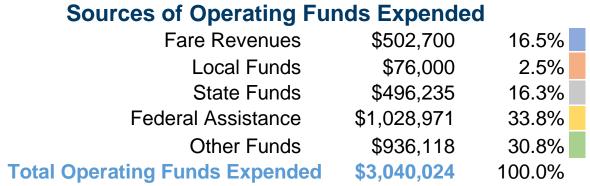

#### **Summary of Operating Expenses (OE)**

\$3,040,024 Total Operating Expenses

#### **Financial Information**

| Fare Revenues                | \$0      | 0.0%   |
|------------------------------|----------|--------|
| Local Funds                  | \$10,750 | 26.1%  |
| State Funds                  | \$0      | 0.0%   |
| Federal Assistance           | \$30,488 | 73.9%  |
| Other Funds                  | \$0      | 0.0%   |
| Total Capital Funds Expended | \$41,238 | 100.0% |