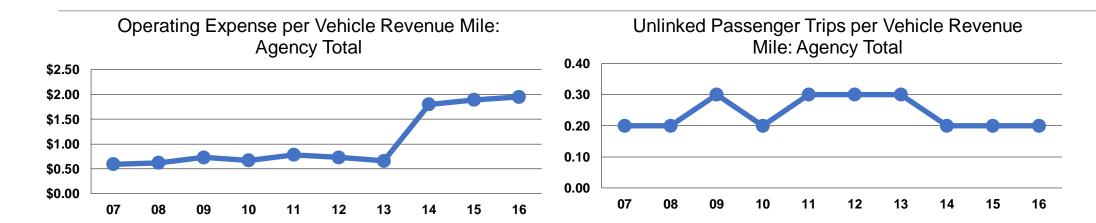

#### **Service Efficiency**

| Operating Expenses per | Operating Expenses per |  |  |
|------------------------|------------------------|--|--|
| Vehicle Revenue Mile   | Vehicle Revenue Hour   |  |  |
| \$1.95                 | \$32.91                |  |  |
| \$1.95                 | \$32.91                |  |  |

#### Service Effectiveness

|                        | OCI VIOC EITCOLIVEITCOS |                    |                    |  |  |
|------------------------|-------------------------|--------------------|--------------------|--|--|
|                        | Operating Expenses      | Unlinked Trips per | Unlinked Trips per |  |  |
|                        | per Unlinked            | Vehicle Revenue    | Vehicle Revenue    |  |  |
| Mode                   | Passenger Trip          | Mile               | Hour               |  |  |
| <b>Demand Response</b> | \$8.32                  | 0.2                | 4.0                |  |  |
| Total                  | \$8.32                  | 0.2                | 4.0                |  |  |