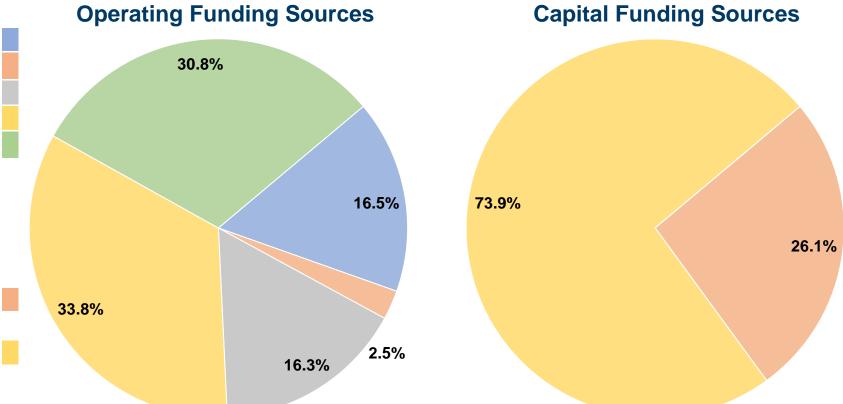

#### **Financial Information**

| Fare Revenues                | \$0      | 0.0%   |
|------------------------------|----------|--------|
| Local Funds                  | \$10,750 | 26.1%  |
| State Funds                  | \$0      | 0.0%   |
| Federal Assistance           | \$30,488 | 73.9%  |
| Other Funds                  | \$0      | 0.0%   |
| Total Capital Funds Expended | \$41,238 | 100.0% |