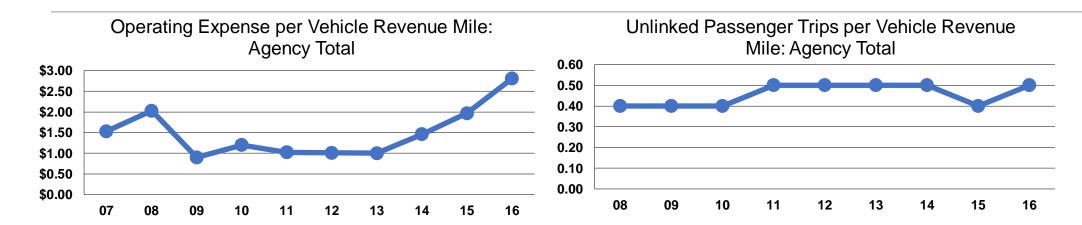

# **Service Efficiency**

| Operating Expenses per<br>Vehicle Revenue Mile | Operating Expenses per<br>Vehicle Revenue Hour |
|------------------------------------------------|------------------------------------------------|
| \$2.81                                         | \$22.66                                        |
| \$2.80                                         | \$22.66                                        |

# **Service Effectiveness**

|                 | Operating Expenses per Unlinked | Unlinked Trips per<br>Vehicle Revenue | Unlinked Trips per<br>Vehicle Revenue |
|-----------------|---------------------------------|---------------------------------------|---------------------------------------|
| Mode            | Passenger Trip                  | Mile                                  | Hour                                  |
| Demand Response | \$5.82                          | 0.5                                   | 3.9                                   |
| Total           | \$5.82                          | 0.5                                   | 3.9                                   |