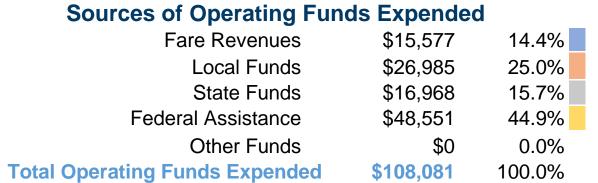

# **Summary of Operating Expenses (OE)**

\$108,081 Total Operating Expenses

# **Operating Funding Sources** 44.9% 14.4% 15.7% 25.0%