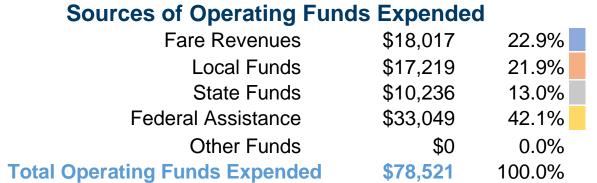

# **Summary of Operating Expenses (OE)**

**\$78,521 Total Operating Expenses** 

#### **Sources of Capital Funds Expended**

Fare Revenues \$0 Local Funds State Funds Federal Assistance \$0 Other Funds **Total Capital Funds Expended** \$0