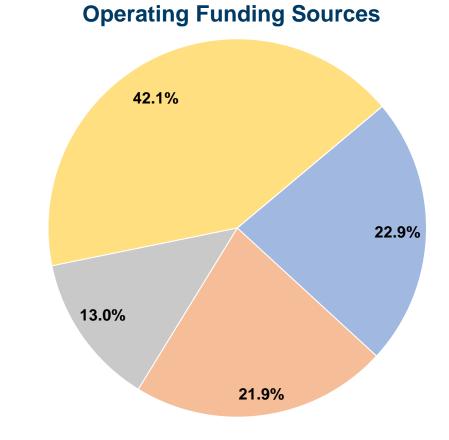

# **Summary of Operating Expenses (OE)**

**\$78,521 Total Operating Expenses** 

#### **Sources of Capital Funds Expended**

Fare Revenues \$0 Local Funds State Funds Federal Assistance \$0 Other Funds **Total Capital Funds Expended** \$0