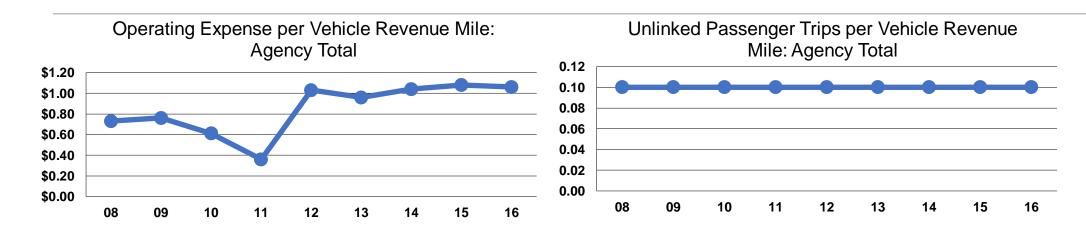

#### **Service Efficiency**

| Operating Expenses per Vehicle Revenue Mile | Operating Expenses per<br>Vehicle Revenue Hour |
|---------------------------------------------|------------------------------------------------|
| \$1.06                                      | \$17.72                                        |
| \$1.06                                      | \$17.72                                        |

# **Service Effectiveness**

|                 | Operating Expenses per Unlinked | Unlinked Trips per<br>Vehicle Revenue | Unlinked Trips per<br>Vehicle Revenue |
|-----------------|---------------------------------|---------------------------------------|---------------------------------------|
| Mode            | Passenger Trip                  | Mile                                  | Hour                                  |
| Demand Response | \$15.77                         | 0.1                                   | 1.1                                   |
| Total           | \$15.77                         | 0.1                                   | 1.1                                   |