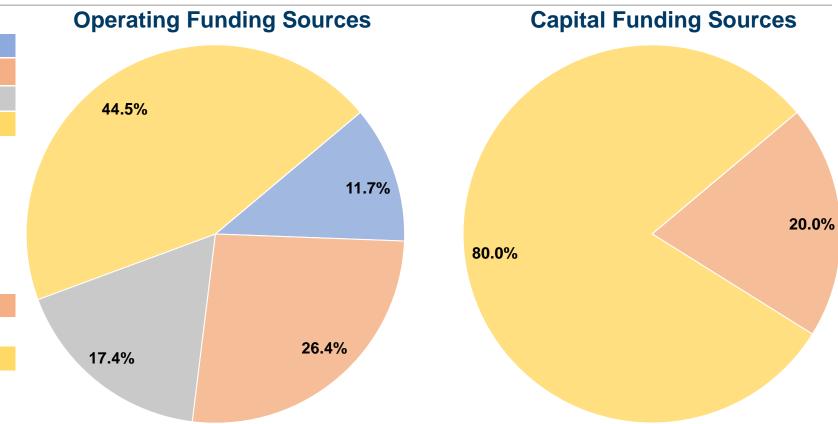

# **Summary of Operating Expenses (OE)**

\$37,794 Total Operating Expenses

#### **Sources of Capital Funds Expended**

| Experiaca |                                          |
|-----------|------------------------------------------|
| \$0       | 0.0%                                     |
| \$7,360   | 20.0%                                    |
| \$0       | 0.0%                                     |
| \$29,440  | 80.0%                                    |
| \$0       | 0.0%                                     |
| \$36,800  | 100.0%                                   |
|           | \$0<br>\$7,360<br>\$0<br>\$29,440<br>\$0 |