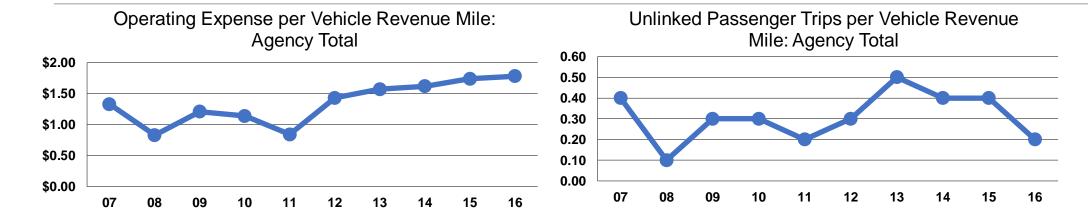

# **Service Efficiency**

|                 | Operating Expenses per | Operating Expenses per |  |  |
|-----------------|------------------------|------------------------|--|--|
| Mode            | Vehicle Revenue Mile   | Vehicle Revenue Hour   |  |  |
| Demand Response | \$1.78                 | \$25.68                |  |  |
| Total           | \$1.78                 | \$25.68                |  |  |

# **Service Effectiveness**

|                 | 30.1100 =11001.1011000          |                                       |                                       |  |  |
|-----------------|---------------------------------|---------------------------------------|---------------------------------------|--|--|
|                 | Operating Expenses per Unlinked | Unlinked Trips per<br>Vehicle Revenue | Unlinked Trips per<br>Vehicle Revenue |  |  |
| Mode            | Passenger Trip                  | Mile                                  | Hour                                  |  |  |
| Demand Response | \$7.40                          | 0.2                                   | 3.5                                   |  |  |
| Total           | \$7.40                          | 0.2                                   | 3.5                                   |  |  |