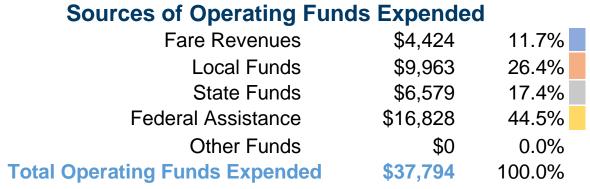

# **Summary of Operating Expenses (OE)**

\$37,794 Total Operating Expenses

#### **Sources of Capital Funds Expended**

| Experiaca |                                          |
|-----------|------------------------------------------|
| \$0       | 0.0%                                     |
| \$7,360   | 20.0%                                    |
| \$0       | 0.0%                                     |
| \$29,440  | 80.0%                                    |
| \$0       | 0.0%                                     |
| \$36,800  | 100.0%                                   |
|           | \$0<br>\$7,360<br>\$0<br>\$29,440<br>\$0 |