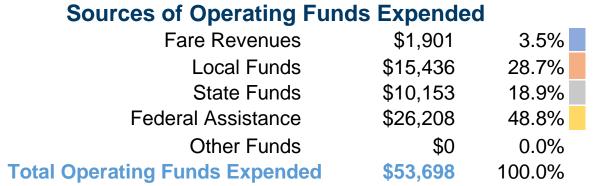

# **Summary of Operating Expenses (OE)**

\$53,698 Total Operating Expenses

# **Sources of Capital Funds Expended**

Fare Revenues Local Funds \$0 State Funds \$0 Federal Assistance \$0 \$0 Other Funds **Total Capital Funds Expended \$0** 