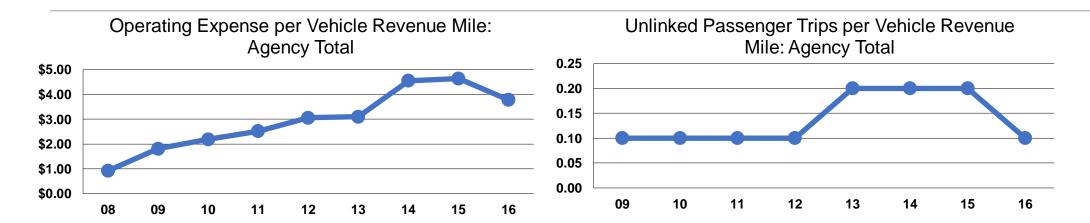

#### **Service Efficiency**

**Operating Expenses per Operating Expenses per Vehicle Revenue Mile Vehicle Revenue Hour** \$3.78 \$178.40 \$3.78 \$178.40

# **Service Effectiveness**

**Operating Expenses Unlinked Trips per Unlinked Trips per** per Unlinked **Vehicle Revenue Vehicle Revenue Passenger Trip** Mile Mode Hour **Demand Response** \$37.68 0.1 4.7 4.7 **Total** \$37.68 0.1