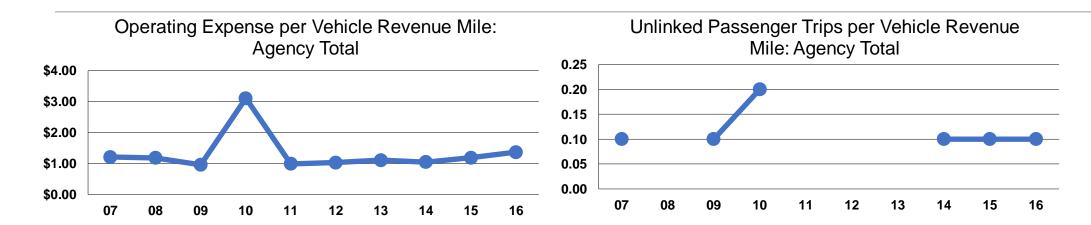

## **Service Efficiency**

| Operating Expenses per | Operating Expenses per |  |  |
|------------------------|------------------------|--|--|
| Vehicle Revenue Mile   | Vehicle Revenue Hour   |  |  |
| \$1.37                 | \$38.39                |  |  |
| \$1.37                 | \$38.39                |  |  |

# **Service Effectiveness**

|                 | Operating Expenses<br>per Unlinked | Unlinked Trips per<br>Vehicle Revenue | Unlinked Trips per<br>Vehicle Revenue |
|-----------------|------------------------------------|---------------------------------------|---------------------------------------|
| Mode            | Passenger Trip                     | Mile                                  | Hour                                  |
| Demand Response | \$22.44                            | 0.1                                   | 1.7                                   |
| Total           | \$22.44                            | 0.1                                   | 1.7                                   |