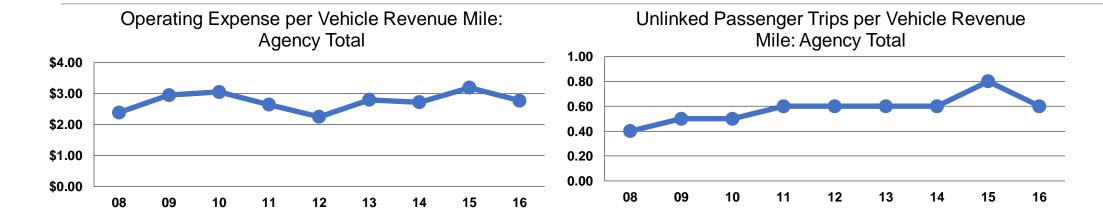

## **Service Efficiency**

| Operating Expenses per | Operating Expenses per |
|------------------------|------------------------|
| Vehicle Revenue Mile   | Vehicle Revenue Hour   |
| \$2.77                 | \$22.71                |
| \$2.77                 | \$22.71                |

## **Service Effectiveness**

| -               | Operating Expenses per Unlinked | Unlinked Trips per<br>Vehicle Revenue | Unlinked Trips per<br>Vehicle Revenue |  |  |
|-----------------|---------------------------------|---------------------------------------|---------------------------------------|--|--|
| Mode            | Passenger Trip                  | Mile                                  | Hour                                  |  |  |
| Demand Response | \$4.73                          | 0.6                                   | 4.8                                   |  |  |
| <b>Total</b>    | \$4.73                          | 0.6                                   | 4.8                                   |  |  |