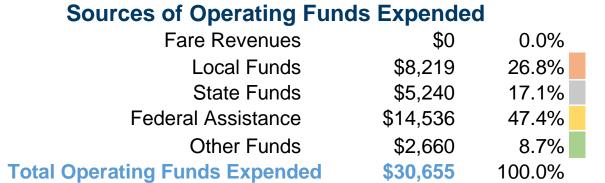

## **Summary of Operating Expenses (OE)**

\$30,655 Total Operating Expenses

## **Sources of Capital Funds Expended**

| Fare Revenues                | \$0        |
|------------------------------|------------|
| Local Funds                  | \$0        |
| State Funds                  | \$0        |
| Federal Assistance           | \$0        |
| Other Funds                  | \$0        |
| Total Capital Funds Expended | <b>\$0</b> |
|                              |            |

# Operating Funding Sources 8.7% 26.8%