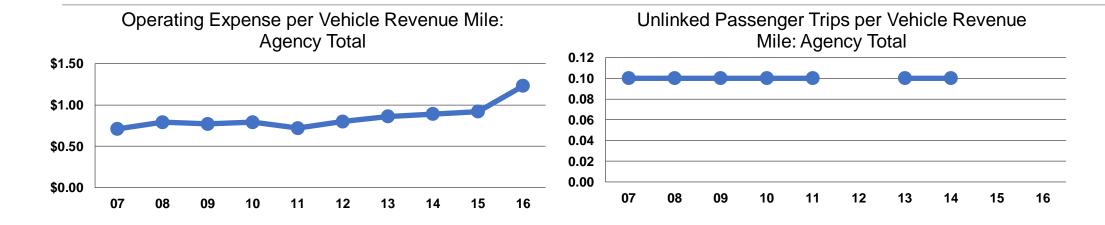

#### **Service Efficiency**

| Operating Expenses per Vehicle Revenue Mile | Operating Expenses per<br>Vehicle Revenue Hour |  |
|---------------------------------------------|------------------------------------------------|--|
| \$1.23                                      | \$24.36                                        |  |
| \$1.23                                      | <b>\$24.36</b>                                 |  |

**Total Capital Funds Expended** 

|                 | Service Effectiveness           |                                       |                                       |  |  |  |
|-----------------|---------------------------------|---------------------------------------|---------------------------------------|--|--|--|
|                 | Operating Expenses per Unlinked | Unlinked Trips per<br>Vehicle Revenue | Unlinked Trips per<br>Vehicle Revenue |  |  |  |
| Mode            | Passenger Trip                  | Mile                                  | Hour                                  |  |  |  |
| Demand Response | \$25.55                         | 0.1                                   | 1.0                                   |  |  |  |
| Total           | \$25.55                         | 0.0                                   | 1.0                                   |  |  |  |