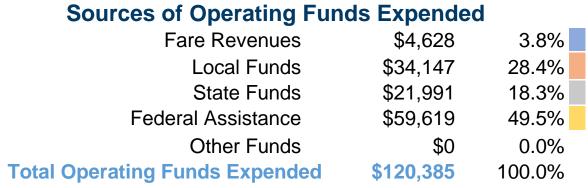

#### **Summary of Operating Expenses (OE)**

\$120,385 Total Operating Expenses

#### **Sources of Capital Funds Expended**

Fare Revenues \$0
Local Funds \$0
State Funds \$0
Federal Assistance \$0
Other Funds \$0
Total Capital Funds Expended \$0