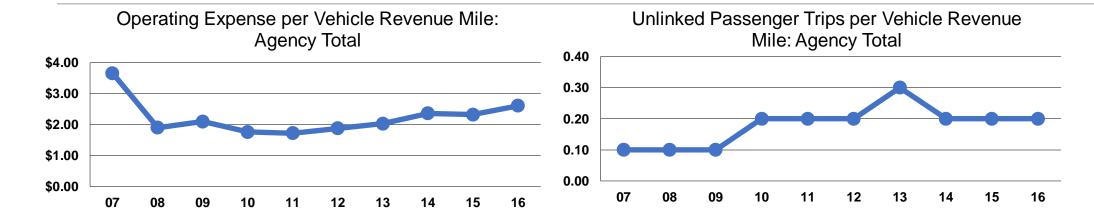

#### **Service Efficiency**

| Operating Expenses per Vehicle Revenue Mile | Operating Expenses per<br>Vehicle Revenue Hour |  |  |
|---------------------------------------------|------------------------------------------------|--|--|
| \$2.61                                      | \$52.30                                        |  |  |
| <b>\$2.61</b>                               | \$52.30                                        |  |  |

## **Service Effectiveness**

|                 | Operating Expenses per Unlinked | Unlinked Trips per<br>Vehicle Revenue | Unlinked Trips per<br>Vehicle Revenue |
|-----------------|---------------------------------|---------------------------------------|---------------------------------------|
| Mode            | Passenger Trip                  | Mile                                  | Hour                                  |
| Demand Response | \$17.12                         | 0.2                                   | 3.1                                   |
| Total           | \$17.12                         | 0.2                                   | 3.1                                   |