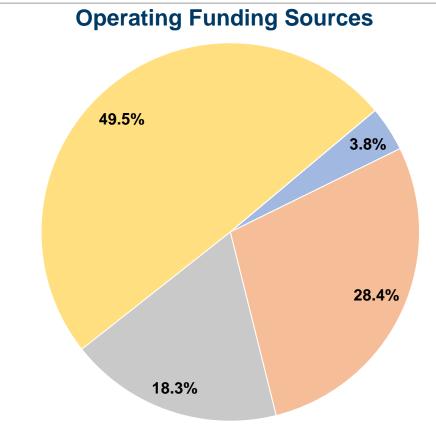

#### **Summary of Operating Expenses (OE)**

\$120,385 Total Operating Expenses

#### **Sources of Capital Funds Expended**

Fare Revenues \$0
Local Funds \$0
State Funds \$0
Federal Assistance \$0
Other Funds \$0
Total Capital Funds Expended \$0