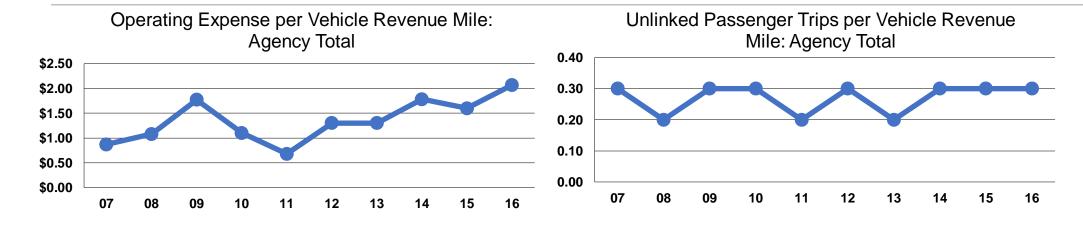

### **Service Efficiency**

|                 | Operating Expenses per | Operating Expenses per |  |  |
|-----------------|------------------------|------------------------|--|--|
| Mode            | Vehicle Revenue Mile   | Vehicle Revenue Hour   |  |  |
| Demand Response | \$2.07                 | \$17.29                |  |  |
| Total           | \$2.07                 | \$17.29                |  |  |

### **Service Effectiveness**

|                 | Operating Expenses per Unlinked | Unlinked Trips per<br>Vehicle Revenue | Unlinked Trips per<br>Vehicle Revenue |
|-----------------|---------------------------------|---------------------------------------|---------------------------------------|
| Mode            | Passenger Trip                  | Mile                                  | Hour                                  |
| Demand Response | \$7.40                          | 0.3                                   | 2.3                                   |
| Total           | \$7.40                          | 0.3                                   | 2.3                                   |