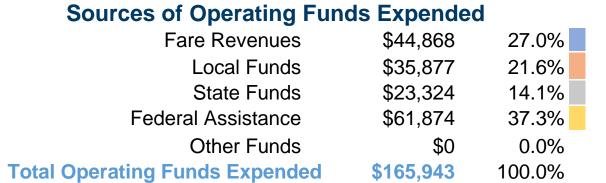

# **Operating Funding Sources** 37.3% 27.0% 14.1% 21.6%

### **Summary of Operating Expenses (OE)**

\$165,943 Total Operating Expenses