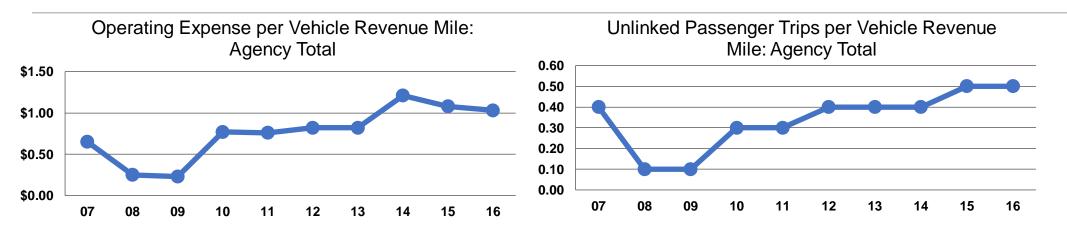

## **Performance Measures**

## **Service Efficiency**

| Operating Expenses pe |                      | <b>Operating Expenses per</b> |
|-----------------------|----------------------|-------------------------------|
| Mode                  | Vehicle Revenue Mile | Vehicle Revenue Hour          |
| Demand Response       | \$1.03               | \$12.28                       |
| Total                 | \$1.03               | \$12.28                       |

|                 | Service Effectiveness              |                                       |                                       |  |
|-----------------|------------------------------------|---------------------------------------|---------------------------------------|--|
|                 | Operating Expenses<br>per Unlinked | Unlinked Trips per<br>Vehicle Revenue | Unlinked Trips per<br>Vehicle Revenue |  |
| Mode            | Passenger Trip                     | Mile                                  | Hour                                  |  |
| Demand Response | \$2.20                             | 0.5                                   | 5.6                                   |  |
| Total           | \$2.20                             | 0.5                                   | 5.6                                   |  |