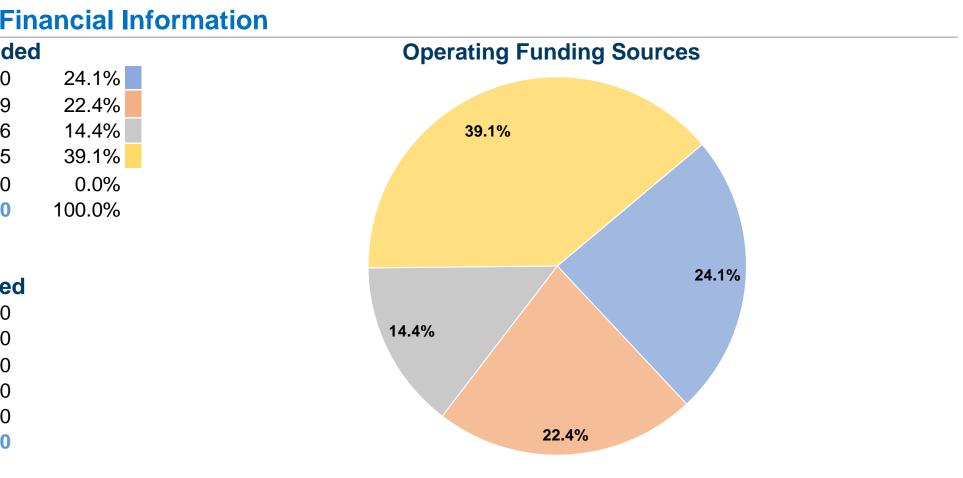

| <b>General Information</b>                  |                                     | Fin        |
|---------------------------------------------|-------------------------------------|------------|
|                                             | Sources of Operating Funds Expende  |            |
|                                             | Fare Revenues                       | \$8,770    |
| Service Consumption                         | Local Funds                         | \$8,139    |
| 16,500 Annual Unlinked Trips (UPT)          | State Funds                         | \$5,246    |
|                                             | Federal Assistance                  | \$14,195   |
| Service Supplied                            | Other Funds                         | \$0        |
| 35,208 Annual Vehicle Revenue Miles (VRM)   | Total Operating Funds Expended      | \$36,350   |
| 2,960 Annual Vehicle Revenue Hours (VRH)    |                                     |            |
| Summary of Operating Expenses (OE)          | Sources of Capital Funds            | S Expended |
| \$36,350 Total Operating Expenses           | Fare Revenues                       | -<br>\$0   |
|                                             | Local Funds                         | \$0        |
| Database Information                        | State Funds                         | \$0        |
| NTDID: 7R02-70141                           | Federal Assistance                  | \$0        |
| Reporter Type: Rural General Public Transit | Other Funds                         | \$0        |
|                                             | <b>Total Capital Funds Expended</b> | \$0        |