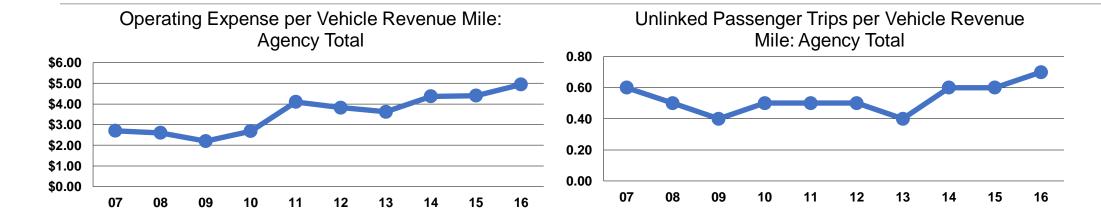

## **Service Efficiency**

| Operating Expenses per Vehicle Revenue Mile | Operating Expenses per<br>Vehicle Revenue Hour |
|---------------------------------------------|------------------------------------------------|
| \$4.94                                      | \$60.10                                        |
| \$4.94                                      | \$60.10                                        |

#### **Service Effectiveness**

|                 | Operating Expenses per Unlinked | Unlinked Trips per<br>Vehicle Revenue | Unlinked Trips per<br>Vehicle Revenue |
|-----------------|---------------------------------|---------------------------------------|---------------------------------------|
| Mode            | Passenger Trip                  | Mile                                  | Hour                                  |
| Demand Response | \$7.57                          | 0.7                                   | 7.9                                   |
| Total           | \$7.57                          | 0.7                                   | 7.9                                   |