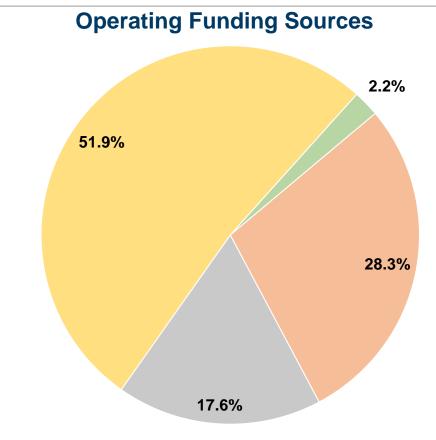

# Chase County 2016 Annual Agency Profile

#### **General Information**

## **Financial Information**

#### **Service Consumption**

4,876 Annual Unlinked Trips (UPT)

#### **Service Supplied**

7,474 Annual Vehicle Revenue Miles (VRM) 614 Annual Vehicle Revenue Hours (VRH)

## **Summary of Operating Expenses (OE)**

\$36,902 Total Operating Expenses

#### **Database Information**

NTDID: 7R02-70144

Reporter Type: Rural General Public Transit



#### **Sources of Capital Funds Expended**

Fare Revenues \$0
Local Funds \$0
State Funds \$0
Federal Assistance \$0
Other Funds \$0
Total Capital Funds Expended \$0



## **Modal Characteristics**

# **Operation Characteristics**

# **Vehicles Operated at Maximum Service**

|                 | Directly | Purchased             | Operating       | Fare       | Uses of Capital | <b>Annual Unlinked</b> | <b>Annual Vehicle</b> | <b>Annual Vehicle</b> |
|-----------------|----------|-----------------------|-----------------|------------|-----------------|------------------------|-----------------------|-----------------------|
| Mode            | Operated | <b>Transportation</b> | <b>Expenses</b> | Revenues   | Funds           | Trips                  | <b>Revenue Miles</b>  | <b>Revenue Hours</b>  |
| Demand Response | 2        | -                     | \$36,902        | \$0        | \$0             | 4,876                  | 7,474                 | 614