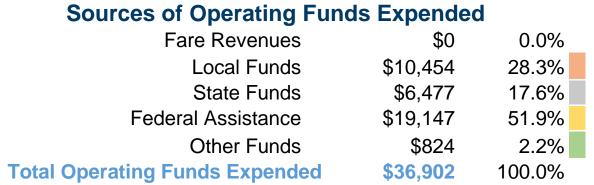

## **Summary of Operating Expenses (OE)**

\$36,902 Total Operating Expenses

#### **Sources of Capital Funds Expended**

Fare Revenues \$0
Local Funds \$0
State Funds \$0
Federal Assistance \$0
Other Funds \$0
Total Capital Funds Expended \$0