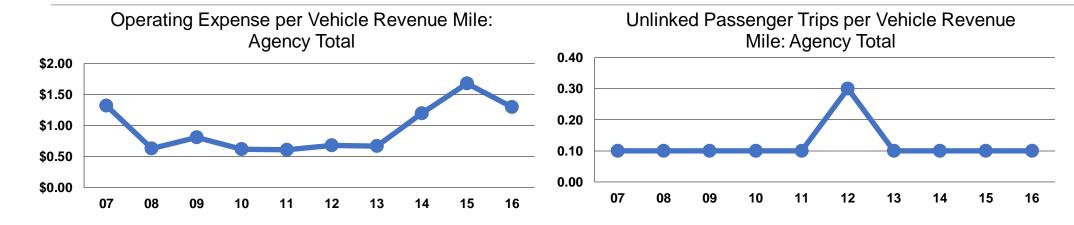

# **Service Efficiency**

|                 | Operating Expenses per | Operating Expenses per |  |
|-----------------|------------------------|------------------------|--|
| Mode            | Vehicle Revenue Mile   | Vehicle Revenue Hour   |  |
| Demand Response | \$1.30                 | \$38.76                |  |
| Total           | \$1.30                 | \$38.76                |  |

# **Service Effectiveness**

|                 | Operating Expenses per Unlinked | Unlinked Trips per<br>Vehicle Revenue | Unlinked Trips per<br>Vehicle Revenue |
|-----------------|---------------------------------|---------------------------------------|---------------------------------------|
| Mode            | Passenger Trip                  | Mile                                  | Hour                                  |
| Demand Response | \$13.05                         | 0.1                                   | 3.0                                   |
| Total           | \$13.05                         | 0.1                                   | 3.0                                   |