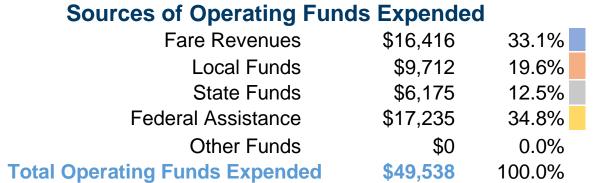

# **Summary of Operating Expenses (OE)**

\$49,538 Total Operating Expenses

#### **Sources of Capital Funds Expended**

| • • • • • • • • • • • • • • • • • • • |            |
|---------------------------------------|------------|
| Fare Revenues                         | \$0        |
| Local Funds                           | \$0        |
| State Funds                           | \$0        |
| Federal Assistance                    | \$0        |
| Other Funds                           | \$0        |
| <b>Total Capital Funds Expended</b>   | <b>\$0</b> |