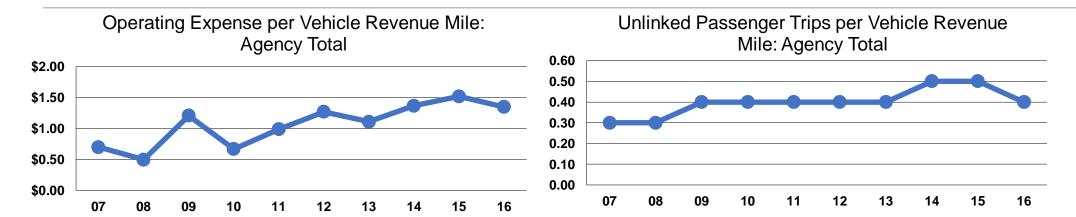

#### **Service Efficiency**

|                        |                        |                 | Operating Expenses | <b>Unlinked Trips per</b> | Unlinked Trips per |
|------------------------|------------------------|-----------------|--------------------|---------------------------|--------------------|
| Operating Expenses per | Operating Expenses per |                 | per Unlinked       | Vehicle Revenue           | Vehicle Revenue    |
| Vehicle Revenue Mile   | Vehicle Revenue Hour   | Mode            | Passenger Trip     | Mile                      | Hour               |
| \$1.35                 | \$26.65                | Demand Response | \$3.42             | 0.4                       | 7.8                |
| \$1.35                 | \$26.65                | Total           | \$3.41             | 0.4                       | 7.8                |