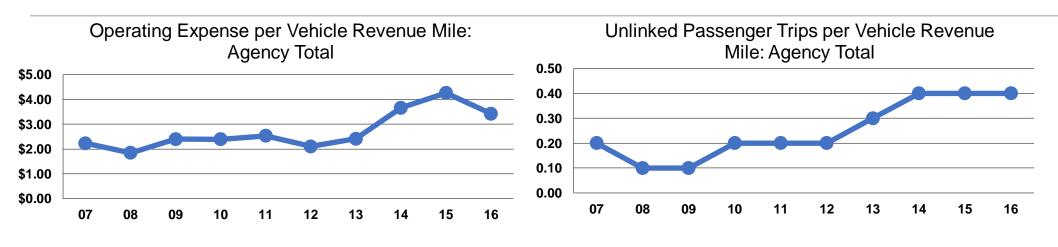

## **Service Efficiency**

|                 | <b>Operating Expenses per</b> | <b>Operating Expenses per</b> |  |  |
|-----------------|-------------------------------|-------------------------------|--|--|
| Mode            | Vehicle Revenue Mile          | Vehicle Revenue Hour          |  |  |
| Demand Response | \$3.42                        | \$134.72                      |  |  |
| Total           | \$3.42                        | \$134.72                      |  |  |

|                 | Service Effectiveness              |                                       |                                       |
|-----------------|------------------------------------|---------------------------------------|---------------------------------------|
|                 | Operating Expenses<br>per Unlinked | Unlinked Trips per<br>Vehicle Revenue | Unlinked Trips per<br>Vehicle Revenue |
| Mode            | Passenger Trip                     | Mile                                  | Hour                                  |
| Demand Response | \$9.29                             | 0.4                                   | 14.5                                  |
| Total           | \$9.29                             | 0.4                                   | 14.5                                  |