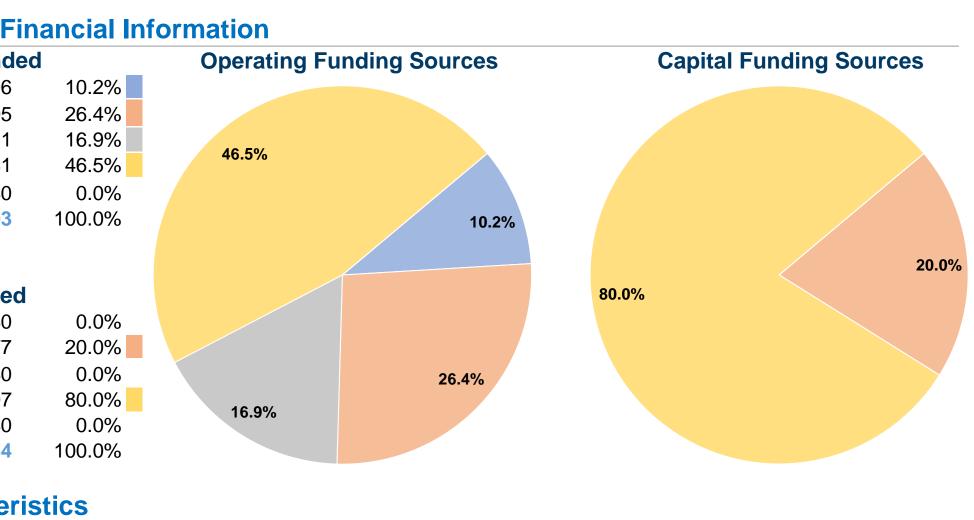

| <b>General Information</b>                |                                   | Fir             |
|-------------------------------------------|-----------------------------------|-----------------|
|                                           | Sources of Operating Fund         | ds Expende      |
|                                           | Fare Revenues                     | \$6,496         |
| Service Consumption                       | Local Funds                       | \$16,905        |
| 6,891 Annual Unlinked Trips (UPT)         | State Funds                       | \$10,811        |
|                                           | Federal Assistance                | \$29,781        |
| Service Supplied                          | Other Funds                       | \$0             |
| 18,715 Annual Vehicle Revenue Miles (VRM) | Total Operating Funds Expended    | \$63,993        |
| 475 Annual Vehicle Revenue Hours (VRH)    |                                   |                 |
| Summary of Operating Expenses (OE)        | Sources of Capital Funds Expended |                 |
| \$63,993 Total Operating Expenses         | Fare Revenues                     | \$0             |
|                                           | Local Funds                       | \$7,077         |
| Database Information                      | State Funds                       | \$0             |
|                                           | Federal Assistance                | <b>©</b> 00 007 |

**NTDID:** 7R02-70191 Reporter Type: Rural General Public Transit

| Fare Revenues                | \$0      |
|------------------------------|----------|
| Local Funds                  | \$7,077  |
| State Funds                  | \$0      |
| Federal Assistance           | \$28,307 |
| Other Funds                  | \$0      |
| Total Capital Funds Expended | \$35,384 |