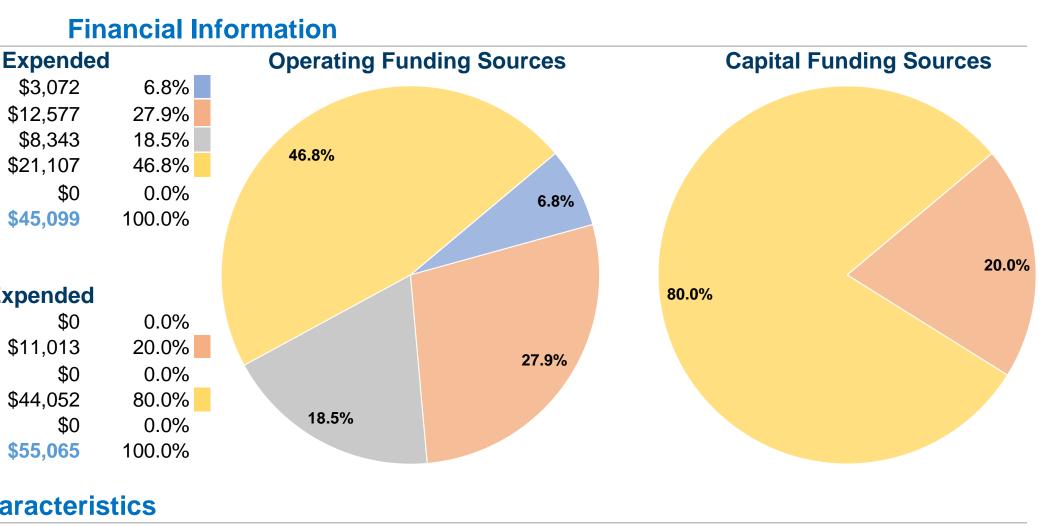

# **Republic County Transportation**

2016 Annual Agency Profile

| <b>General Information</b>                                                           |                                       | Fina       |  |
|--------------------------------------------------------------------------------------|---------------------------------------|------------|--|
|                                                                                      | Sources of Operating Funds Expended   |            |  |
|                                                                                      | Fare Revenues                         | \$3,072    |  |
| Service Consumption                                                                  | Local Funds                           | \$12,577   |  |
| 15,266 Annual Unlinked Trips (UPT)                                                   | State Funds                           | \$8,343    |  |
|                                                                                      | Federal Assistance                    | \$21,107   |  |
| Service Supplied                                                                     | Other Funds                           | \$0        |  |
| 9,320 Annual Vehicle Revenue Miles (VRM)<br>1,074 Annual Vehicle Revenue Hours (VRH) | <b>Total Operating Funds Expended</b> | \$45,099   |  |
| Summary of Operating Expenses (OE)                                                   | Sources of Capital Funds              | s Expended |  |
| \$45,099 Total Operating Expenses                                                    | Fare Revenues                         | \$0        |  |
|                                                                                      | Local Funds                           | \$11,013   |  |
| Database Information                                                                 | State Funds                           | \$0        |  |
| NTDID: 7R02-70196                                                                    | Federal Assistance                    | \$44,052   |  |
| Reporter Type: Rural General Public Transit                                          | Other Funds                           | \$0        |  |