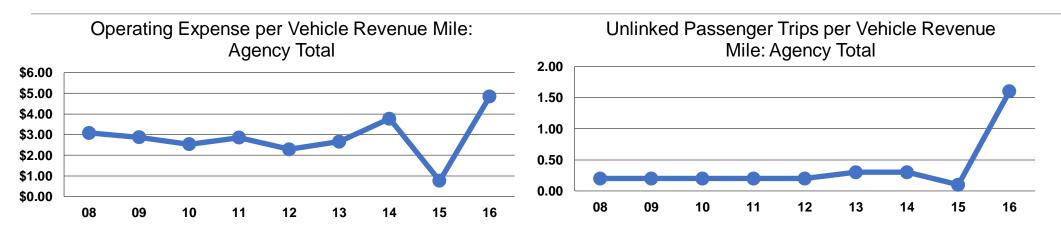

### **Service Efficiency**

| Mode            | Operating Expenses per<br>Vehicle Revenue Mile | Operating Expenses per<br>Vehicle Revenue Hour |  |
|-----------------|------------------------------------------------|------------------------------------------------|--|
| Demand Response | \$4.84                                         | \$41.99                                        |  |
| Total           | <b>\$4.84</b>                                  | <b>\$41.99</b>                                 |  |

## **Operation Characteristics**

**Total Capital Funds Expended** 

|                 | Service Effectiveness              |                                       |                                       |
|-----------------|------------------------------------|---------------------------------------|---------------------------------------|
| _               | Operating Expenses<br>per Unlinked | Unlinked Trips per<br>Vehicle Revenue | Unlinked Trips per<br>Vehicle Revenue |
| Mode            | Passenger Trip                     | Mile                                  | Hour                                  |
| Demand Response | \$2.95                             | 1.6                                   | 14.2                                  |
| Total           | \$2.95                             | 1.6                                   | 14.2                                  |