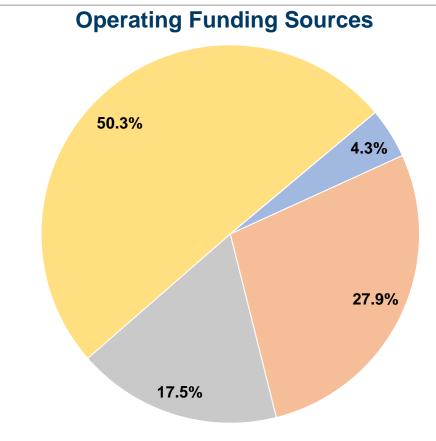

# **Financial Information**

### **Summary of Operating Expenses (OE)**

\$17,409 Total Operating Expenses

#### **Sources of Capital Funds Expended**

Fare Revenues \$0
Local Funds \$0
State Funds \$0
Federal Assistance \$0
Other Funds \$0
Total Capital Funds Expended \$0