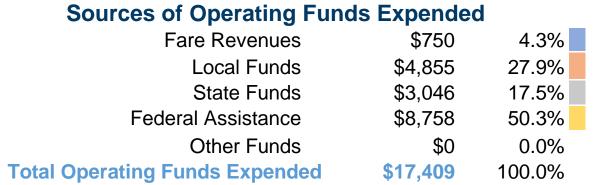

# **Financial Information**

### **Summary of Operating Expenses (OE)**

\$17,409 Total Operating Expenses

#### **Sources of Capital Funds Expended**

Fare Revenues \$0
Local Funds \$0
State Funds \$0
Federal Assistance \$0
Other Funds \$0
Total Capital Funds Expended \$0