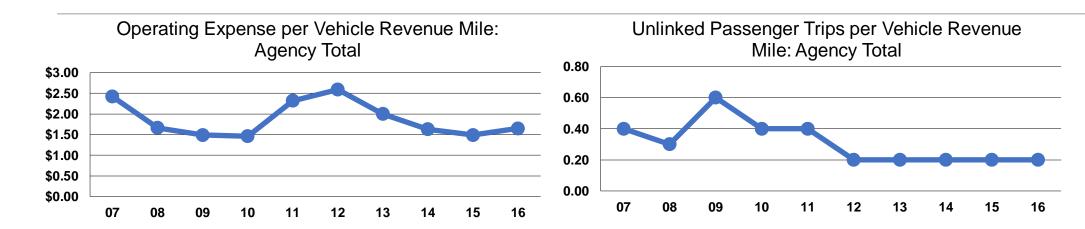

### **Service Efficiency**

| Operating Expenses per<br>Vehicle Revenue Mile | Operating Expenses per<br>Vehicle Revenue Hour |
|------------------------------------------------|------------------------------------------------|
| \$1.65                                         | \$64.00                                        |
| \$1.65                                         | \$64.00                                        |

# **Service Effectiveness**

| Mode            | Operating Expenses<br>per Unlinked<br>Passenger Trip | Unlinked Trips per<br>Vehicle Revenue<br>Mile | Unlinked Trips per<br>Vehicle Revenue<br>Hour |
|-----------------|------------------------------------------------------|-----------------------------------------------|-----------------------------------------------|
| Demand Response | \$9.36                                               | 0.2                                           | 6.8                                           |
| Total           | \$9.36                                               | 0.2                                           | 6.8                                           |