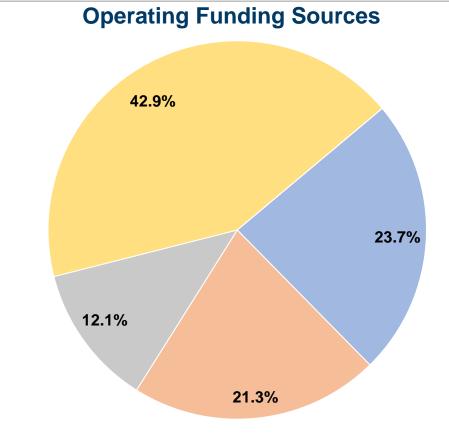

### **Summary of Operating Expenses (OE)**

\$42,240 Total Operating Expenses

#### **Sources of Capital Funds Expended**

Fare Revenues \$0 Local Funds State Funds Federal Assistance \$0 \$0 Other Funds **Total Capital Funds Expended** \$0