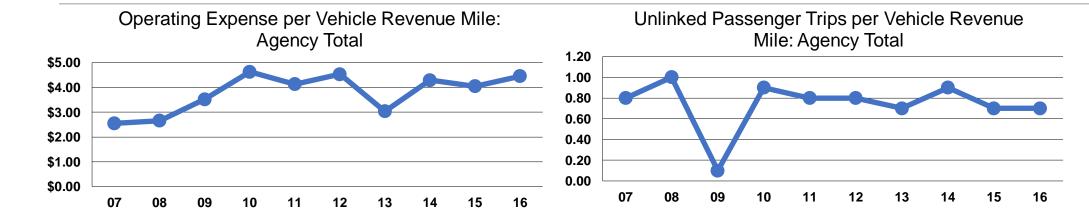

### **Service Efficiency**

| Operating Expenses per | Operating Expenses per |
|------------------------|------------------------|
| Vehicle Revenue Mile   | Vehicle Revenue Hour   |
| \$4.45                 | \$65.29                |
| \$4.45                 | \$65.29                |

# **Service Effectiveness**

|                 | Operating Expenses per Unlinked | Unlinked Trips per<br>Vehicle Revenue | Unlinked Trips per<br>Vehicle Revenue |  |
|-----------------|---------------------------------|---------------------------------------|---------------------------------------|--|
| Mode            | Passenger Trip                  | Mile                                  | Hour                                  |  |
| Demand Response | \$6.01                          | 0.7                                   | 10.9                                  |  |
| Total           | \$6.01                          | 0.7                                   | 10.9                                  |  |