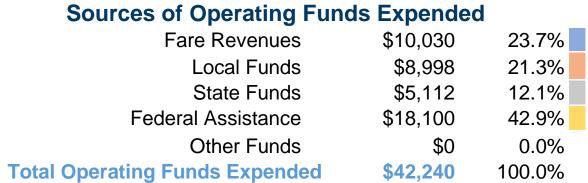

### **Summary of Operating Expenses (OE)**

\$42,240 Total Operating Expenses

#### **Sources of Capital Funds Expended**

Fare Revenues \$0 Local Funds State Funds Federal Assistance \$0 \$0 Other Funds **Total Capital Funds Expended** \$0