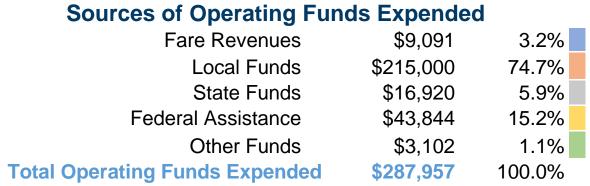

#### **Summary of Operating Expenses (OE)**

\$287,957 Total Operating Expenses

#### **Financial Information**