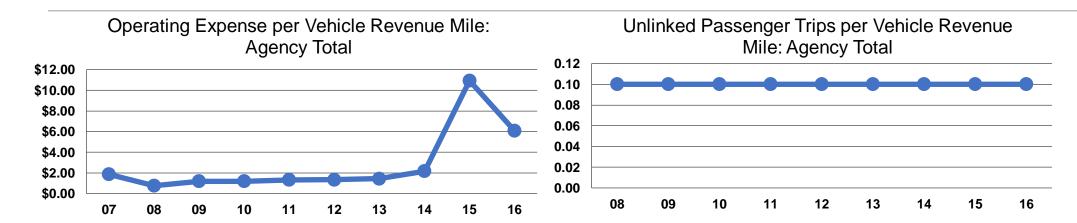

#### **Service Efficiency**

| Operating Expenses per | Operating Expenses per |  |  |
|------------------------|------------------------|--|--|
| Vehicle Revenue Mile   | Vehicle Revenue Hour   |  |  |
| \$6.07                 | \$133.75               |  |  |
| \$6.07                 | \$133.75               |  |  |

## **Service Effectiveness**

|                 | Operating Expenses per Unlinked | Unlinked Trips per<br>Vehicle Revenue | Unlinked Trips per<br>Vehicle Revenue |
|-----------------|---------------------------------|---------------------------------------|---------------------------------------|
| Mode            | Passenger Trip                  | Mile                                  | Hour                                  |
| Demand Response | \$103.17                        | 0.1                                   | 1.3                                   |
| Total           | \$103.17                        | 0.1                                   | 1.3                                   |