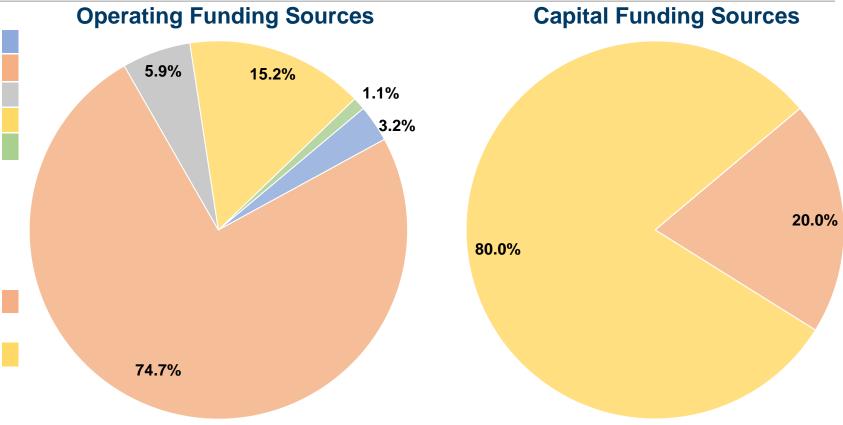

#### **Summary of Operating Expenses (OE)**

\$287,957 Total Operating Expenses

#### **Financial Information**

#### **Sources of Capital Funds Expended**

Fare Revenues 0.0% 20.0% Local Funds \$7,429 \$0 0.0% State Funds 80.0% Federal Assistance \$29,716 \$0 0.0% Other Funds **Total Capital Funds Expended** \$37,145 100.0%