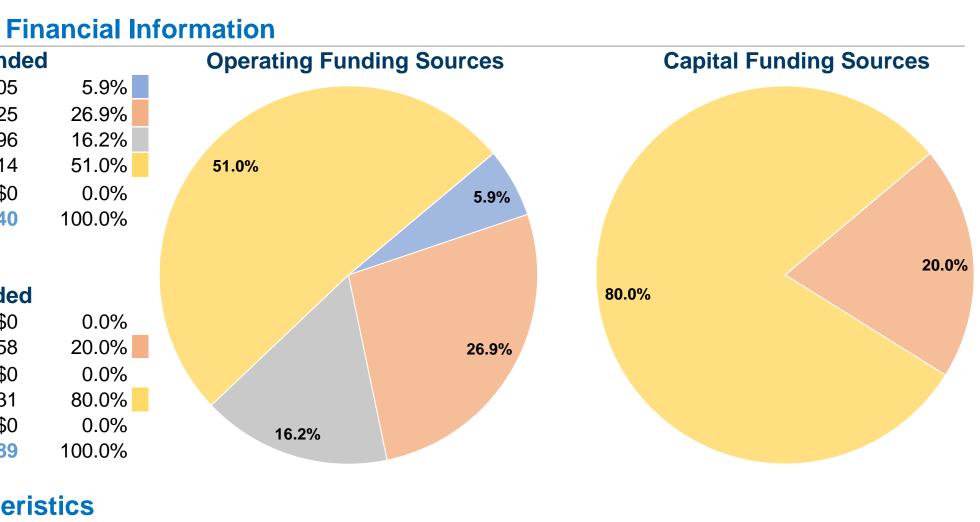

#### **Database Information**

**NTDID:** 7R02-70208 **Reporter Type:** Rural General Public Transit

| Sources of Operating Funds     | s Expend  |
|--------------------------------|-----------|
| Fare Revenues                  | \$8,405   |
| Local Funds                    | \$38,225  |
| State Funds                    | \$22,996  |
| Federal Assistance             | \$72,414  |
| Other Funds                    | \$0       |
| Total Operating Funds Expended | \$142,040 |

#### **Sources of Capital Funds Expended**

| Fare Revenues                | \$0      |
|------------------------------|----------|
| Local Funds                  | \$7,158  |
| State Funds                  | \$0      |
| Federal Assistance           | \$28,631 |
| Other Funds                  | \$0      |
| Total Capital Funds Expended | \$35,789 |