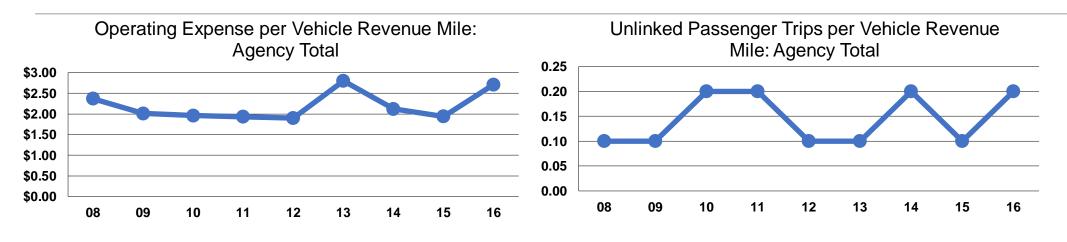

#### Service Efficiency

|                 | <b>Operating Expenses per</b> | <b>Operating Expenses per</b> |  |  |
|-----------------|-------------------------------|-------------------------------|--|--|
| Mode            | Vehicle Revenue Mile          | Vehicle Revenue Hour          |  |  |
| Demand Response | \$2.71                        | \$71.48                       |  |  |
| Total           | \$2.71                        | \$71.48                       |  |  |

|                 | Service Effectiveness              |                                       |                                       |
|-----------------|------------------------------------|---------------------------------------|---------------------------------------|
|                 | Operating Expenses<br>per Unlinked | Unlinked Trips per<br>Vehicle Revenue | Unlinked Trips per<br>Vehicle Revenue |
| Mode            | Passenger Trip                     | Mile                                  | Hour                                  |
| Demand Response | \$17.00                            | 0.2                                   | 4.2                                   |
| Total           | \$17.00                            | 0.2                                   | 4.2                                   |