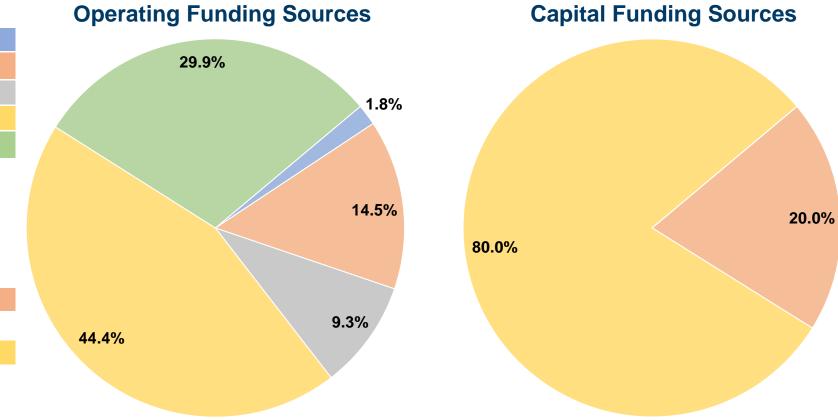

## **Financial Information**

### **Sources of Capital Funds Expended**

| Oddices of Capital Lunds Expended   |           |        |  |
|-------------------------------------|-----------|--------|--|
| Fare Revenues                       | \$0       | 0.0%   |  |
| Local Funds                         | \$36,183  | 20.0%  |  |
| State Funds                         | \$0       | 0.0%   |  |
| Federal Assistance                  | \$144,730 | 80.0%  |  |
| Other Funds                         | \$0       | 0.0%   |  |
| <b>Total Capital Funds Expended</b> | \$180,913 | 100.0% |  |