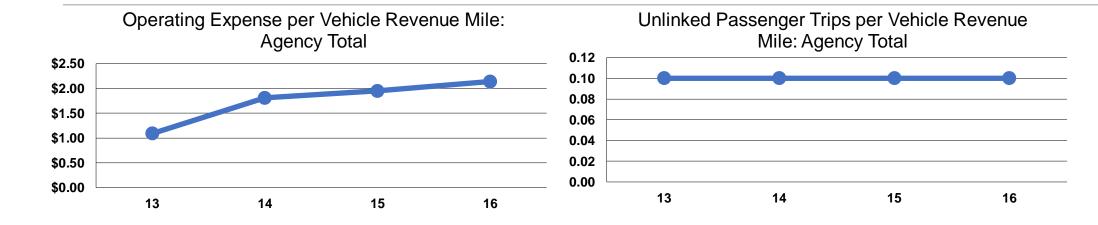

#### **Performance Measures**

## **Service Efficiency**

|                 | Operating Expenses per | Operating Expenses per |  |
|-----------------|------------------------|------------------------|--|
| Mode            | Vehicle Revenue Mile   | Vehicle Revenue Hour   |  |
| Demand Response | \$2.14                 | \$41.82                |  |
| Total           | \$2.14                 | \$41.82                |  |

## **Service Effectiveness**

|                 | Operating Expenses per Unlinked | Unlinked Trips per<br>Vehicle Revenue | Unlinked Trips per<br>Vehicle Revenue |  |
|-----------------|---------------------------------|---------------------------------------|---------------------------------------|--|
| Mode            | Passenger Trip                  | Mile                                  | Hour                                  |  |
| Demand Response | \$32.62                         | 0.1                                   | 1.3                                   |  |
| Total           | \$32.62                         | 0.1                                   | 1.3                                   |  |