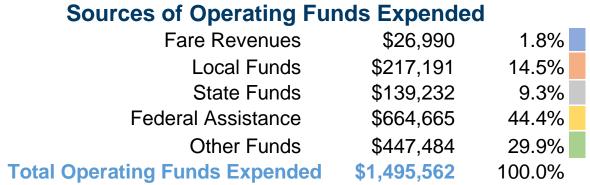

## **Summary of Operating Expenses (OE)**

\$1,495,562 Total Operating Expenses

## **Financial Information**