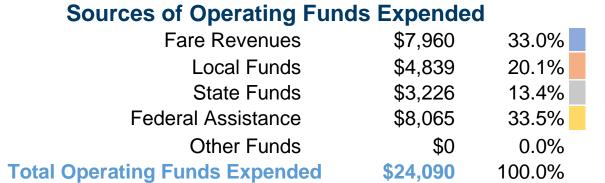

## **Summary of Operating Expenses (OE)**

\$24,090 Total Operating Expenses

#### **Sources of Capital Funds Expended**

Fare Revenues \$0 Local Funds State Funds Federal Assistance \$0 Other Funds **Total Capital Funds Expended** \$0