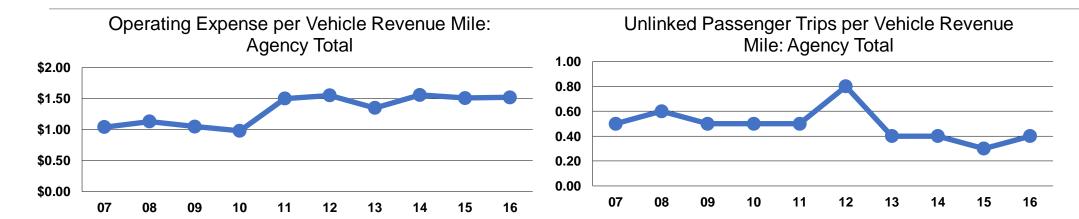

## **Service Efficiency**

| Operating Expenses per | Operating Expenses per      |  |  |
|------------------------|-----------------------------|--|--|
| Vehicle Revenue Mile   | <b>Vehicle Revenue Hour</b> |  |  |
| \$1.52                 | \$21.86                     |  |  |
| \$1.52                 | \$21.86                     |  |  |

## **Service Effectiveness**

| Mode            | Operating Expenses per Unlinked Passenger Trip | Unlinked Trips per<br>Vehicle Revenue<br>Mile | Unlinked Trips per<br>Vehicle Revenue<br>Hour |
|-----------------|------------------------------------------------|-----------------------------------------------|-----------------------------------------------|
| Demand Response | •                                              | 0.4                                           | 5.3                                           |
| Total           | \$4.14                                         | 0.4                                           | 5.3                                           |