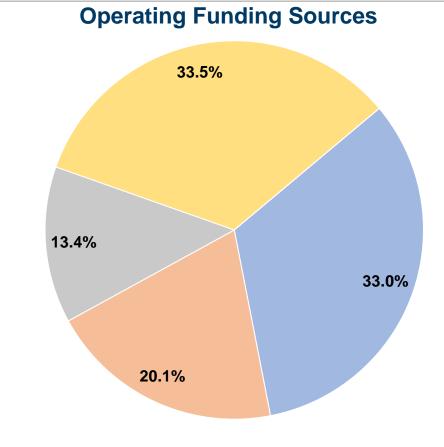

Goodland, KS 67735

# **City of Goodland 2016 Annual Agency Profile**

Public Service Administrator: Ms. Kelly Broxterman

## **General Information**

# **Service Consumption**

5,820 Annual Unlinked Trips (UPT)

#### **Service Supplied**

15,830 Annual Vehicle Revenue Miles (VRM) 1,102 Annual Vehicle Revenue Hours (VRH)

## **Summary of Operating Expenses (OE)**

\$24,090 Total Operating Expenses

#### **Database Information**

**NTDID**: 7R02-70215

Reporter Type: Rural General Public Transit

## **Financial Information**



#### **Sources of Capital Funds Expended**

Fare Revenues \$0 Local Funds State Funds Federal Assistance \$0 Other Funds **Total Capital Funds Expended** \$0



## **Modal Characteristics**

#### **Operation Characteristics**

#### **Vehicles Operated** at Maximum Service

| Mode            | Directly<br>Operated | Purchased<br>Transportation | Operating<br>Expenses | Fare<br>Revenues | Uses of Capital<br>Funds | Annual Unlinked<br>Trips | Annual Vehicle<br>Revenue Miles | Annual Vehicle<br>Revenue Hours |
|-----------------|----------------------|-----------------------------|-----------------------|------------------|--------------------------|--------------------------|---------------------------------|---------------------------------|
| Demand Response | 1                    | <del>-</del>                | \$24,090              | \$7,960          | \$0                      | 5,820                    | 15,830                          | 1,102