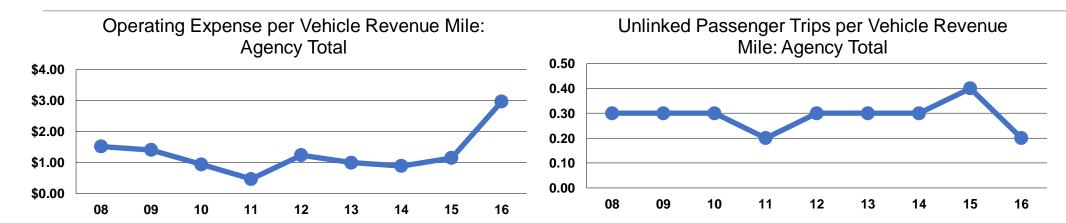

### **Service Efficiency**

|                 | Operating Expenses per | Operating Expenses per |  |  |
|-----------------|------------------------|------------------------|--|--|
| <b>Node</b>     | Vehicle Revenue Mile   | Vehicle Revenue Hour   |  |  |
| Demand Response | \$2.97                 | \$37.66                |  |  |
| otal            | \$2.97                 | \$37.66                |  |  |

## **Service Effectiveness**

| Mode            | Operating Expenses<br>per Unlinked<br>Passenger Trip | Unlinked Trips per<br>Vehicle Revenue<br>Mile | Unlinked Trips per<br>Vehicle Revenue<br>Hour |
|-----------------|------------------------------------------------------|-----------------------------------------------|-----------------------------------------------|
| Demand Response | \$12.76                                              | 0.2                                           | 3.0                                           |
| Total           | \$12.76                                              | 0.2                                           | 3.0                                           |