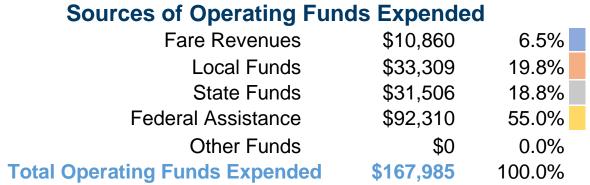

### **Summary of Operating Expenses (OE)**

\$167,985 Total Operating Expenses

#### **Sources of Capital Funds Expended**

| Fare Revenues          | \$0      | 0.0%   |  |  |  |
|------------------------|----------|--------|--|--|--|
| Local Funds            | \$18,178 | 20.0%  |  |  |  |
| State Funds            | \$0      | 0.0%   |  |  |  |
| Federal Assistance     | \$72,710 | 80.0%  |  |  |  |
| Other Funds            | \$0      | 0.0%   |  |  |  |
| Capital Funds Expended | \$90.888 | 100.0% |  |  |  |