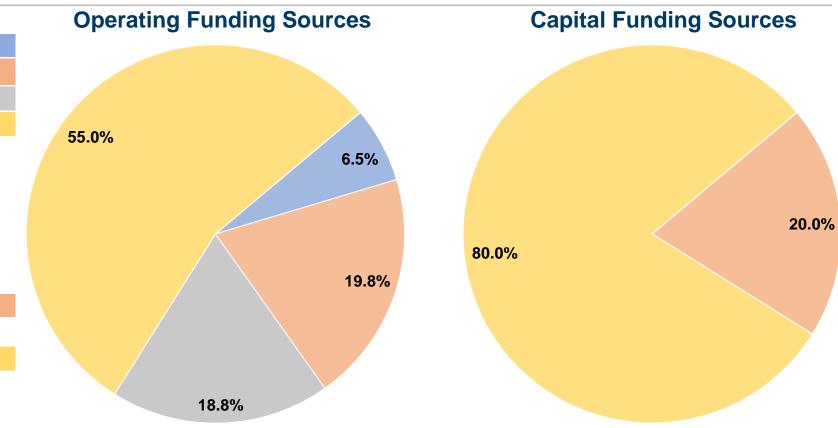

### **Summary of Operating Expenses (OE)**

\$167,985 Total Operating Expenses

#### **Sources of Capital Funds Expended**

| Fare Revenues          | \$0      | 0.0%   |  |  |  |
|------------------------|----------|--------|--|--|--|
| Local Funds            | \$18,178 | 20.0%  |  |  |  |
| State Funds            | \$0      | 0.0%   |  |  |  |
| Federal Assistance     | \$72,710 | 80.0%  |  |  |  |
| Other Funds            | \$0      | 0.0%   |  |  |  |
| Capital Funds Expended | \$90.888 | 100.0% |  |  |  |