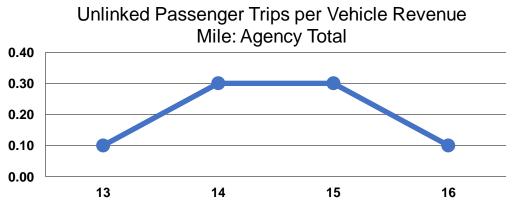

|                 | Service Effectiveness                                |                                               |                                               |  |
|-----------------|------------------------------------------------------|-----------------------------------------------|-----------------------------------------------|--|
| Mode            | Operating Expenses<br>per Unlinked<br>Passenger Trip | Unlinked Trips per<br>Vehicle Revenue<br>Mile | Unlinked Trips per<br>Vehicle Revenue<br>Hour |  |
| Demand Response | \$35.96                                              | 0.1                                           | 1.9                                           |  |
| Bus             | \$7.53                                               | 0.1                                           | 2.2                                           |  |
| Total           | \$11.68                                              | 0.1                                           | 2.1                                           |  |