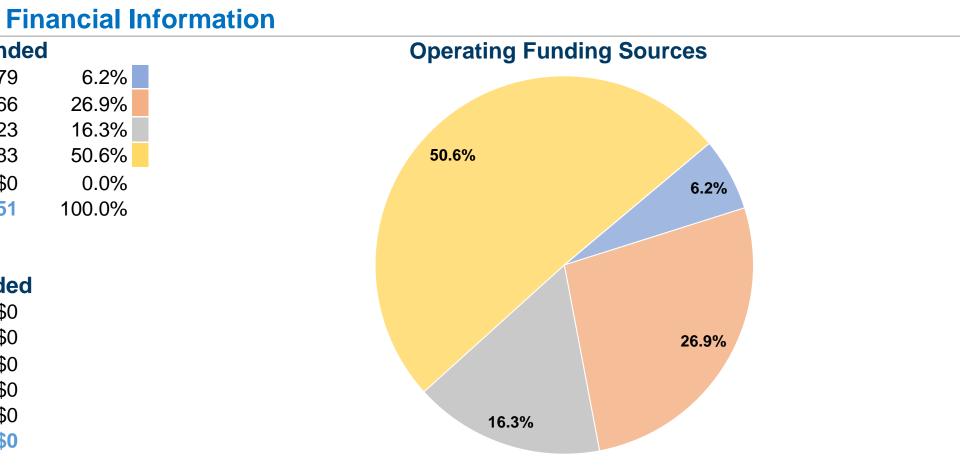

#### **Database Information**

NTDID: 7R02-70227 Reporter Type: Rural General Public Transit

| Sources of Operating Funds     | s Expend  |
|--------------------------------|-----------|
| Fare Revenues                  | \$16,979  |
| Local Funds                    | \$73,366  |
| State Funds                    | \$44,423  |
| Federal Assistance             | \$137,983 |
| Other Funds                    | \$C       |
| Total Operating Funds Expended | \$272,751 |