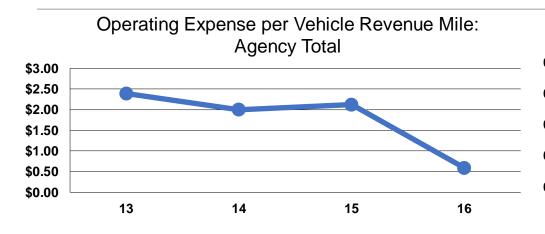

#### **Service Efficiency**

| Mode            | Operating Expenses per<br>Vehicle Revenue Mile | Operating Expenses per<br>Vehicle Revenue Hour |
|-----------------|------------------------------------------------|------------------------------------------------|
| Demand Response | \$2.23                                         | \$68.00                                        |
| Bus             | \$0.37                                         | \$16.29                                        |
| Total           | \$0.59                                         | \$24.76                                        |