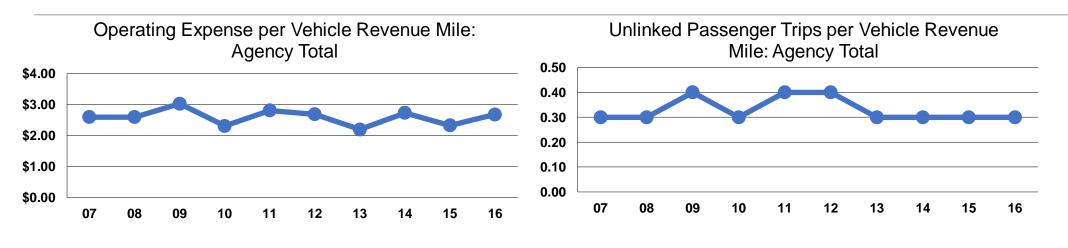

## **Service Efficiency**

|                 | <b>Operating Expenses per</b> | <b>Operating Expenses per</b> |  |  |
|-----------------|-------------------------------|-------------------------------|--|--|
| Mode            | Vehicle Revenue Mile          | Vehicle Revenue Hour          |  |  |
| Demand Response | \$2.68                        | \$46.59                       |  |  |
| Total           | \$2.68                        | \$46.59                       |  |  |

|                 | Service Effectiveness              |                                       |                                       |  |
|-----------------|------------------------------------|---------------------------------------|---------------------------------------|--|
| -               | Operating Expenses<br>per Unlinked | Unlinked Trips per<br>Vehicle Revenue | Unlinked Trips per<br>Vehicle Revenue |  |
| Mode            | Passenger Trip                     | Mile                                  | Hour                                  |  |
| Demand Response | \$10.19                            | 0.3                                   | 4.6                                   |  |
| Total           | \$10.19                            | 0.3                                   | 4.6                                   |  |