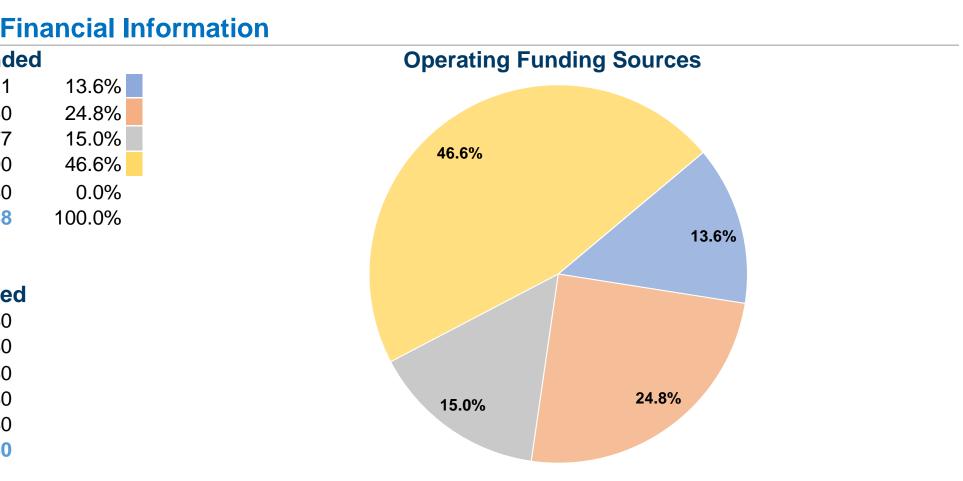

## **Community Senior Service Center**

2016 Annual Agency Profile

|                                     | Fir                                                                                                                                                                                                                                |
|-------------------------------------|------------------------------------------------------------------------------------------------------------------------------------------------------------------------------------------------------------------------------------|
| Sources of Operating Fund           | ds Expende                                                                                                                                                                                                                         |
| Fare Revenues                       | \$11,011                                                                                                                                                                                                                           |
| Local Funds                         | \$20,080                                                                                                                                                                                                                           |
| State Funds                         | \$12,177                                                                                                                                                                                                                           |
| Federal Assistance                  | \$37,700                                                                                                                                                                                                                           |
| Other Funds                         | \$0                                                                                                                                                                                                                                |
| Total Operating Funds Expended      | \$80,968                                                                                                                                                                                                                           |
|                                     |                                                                                                                                                                                                                                    |
| Sources of Capital Funds            | s Expended                                                                                                                                                                                                                         |
| Fare Revenues                       | - \$0                                                                                                                                                                                                                              |
| Local Funds                         | \$0                                                                                                                                                                                                                                |
| State Funds                         | \$0                                                                                                                                                                                                                                |
| Federal Assistance                  | \$0                                                                                                                                                                                                                                |
| Other Funds                         | \$0                                                                                                                                                                                                                                |
| <b>Total Capital Funds Expended</b> | <b>\$0</b>                                                                                                                                                                                                                         |
|                                     | Fare Revenues<br>Local Funds<br>State Funds<br>Federal Assistance<br>Other Funds<br>Total Operating Funds Expended<br>Sources of Capital Funds<br>Fare Revenues<br>Local Funds<br>State Funds<br>Federal Assistance<br>Other Funds |