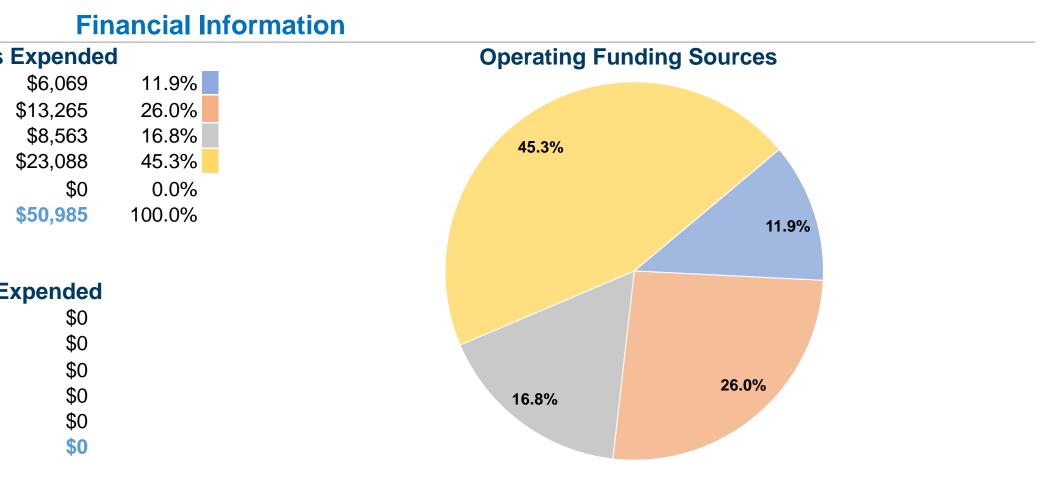

# **Clay County Task Force**

2016 Annual Agency Profile

| <b>General Information</b>                |                                |
|-------------------------------------------|--------------------------------|
|                                           | Sources of Operating Funds     |
|                                           | Fare Revenues                  |
| Service Consumption                       | Local Funds                    |
| 3,889 Annual Unlinked Trips (UPT)         | State Funds                    |
|                                           | Federal Assistance             |
| Service Supplied                          | Other Funds                    |
| 10,539 Annual Vehicle Revenue Miles (VRM) | Total Operating Funds Expended |
| 1,996 Annual Vehicle Revenue Hours (VRH)  |                                |
| Summary of Operating Expenses (OE)        | Sources of Capital Funds E     |
| \$50,985 Total Operating Expenses         | Fare Revenues                  |

# **Modal Characteristics**

| <b>Operation Characteristics</b> |          |                |           |          |                 |                 |                      |                      |
|----------------------------------|----------|----------------|-----------|----------|-----------------|-----------------|----------------------|----------------------|
| Vehicles Operated                |          |                |           |          |                 |                 |                      |                      |
| at Maximum Service               |          |                |           |          |                 |                 |                      |                      |
|                                  | Directly | Purchased      | Operating | Fare     | Uses of Capital | Annual Unlinked | Annual Vehicle       | Annual Vehicle       |
| Mode                             | Operated | Transportation | Expenses  | Revenues | Funds           | Trips           | <b>Revenue Miles</b> | <b>Revenue Hours</b> |
| Demand Response                  | 1        | -              | \$50,985  | \$6,069  | \$0             | 3,889           | 10,539               | 1,996                |
| Total                            | 1        |                | \$50,985  | \$6,069  | \$0             | 3,889           | 10,539               | 1,996                |