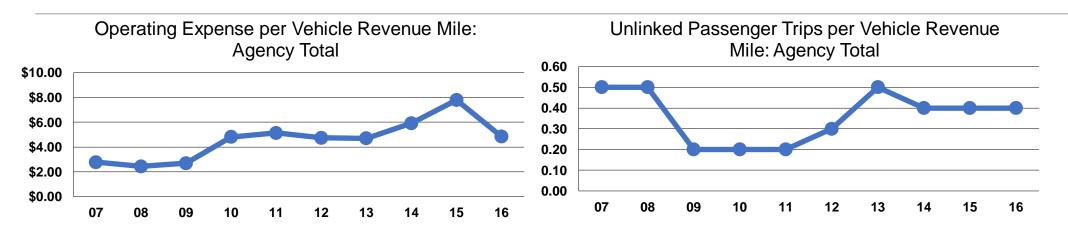

# **Service Efficiency**

|                 | <b>Operating Expenses per</b> | <b>Operating Expenses per</b> |  |
|-----------------|-------------------------------|-------------------------------|--|
| Mode            | Vehicle Revenue Mile          | Vehicle Revenue Hour          |  |
| Demand Response | \$4.84                        | \$25.54                       |  |
| Total           | \$4.84                        | \$25.54                       |  |

|                 | Service Effectiveness              |                                       |                                       |  |
|-----------------|------------------------------------|---------------------------------------|---------------------------------------|--|
|                 | Operating Expenses<br>per Unlinked | Unlinked Trips per<br>Vehicle Revenue | Unlinked Trips per<br>Vehicle Revenue |  |
| Mode            | Passenger Trip                     | Mile                                  | Hour                                  |  |
| Demand Response | \$13.11                            | 0.4                                   | 2.0                                   |  |
| Total           | \$13.11                            | 0.4                                   | 1.9                                   |  |