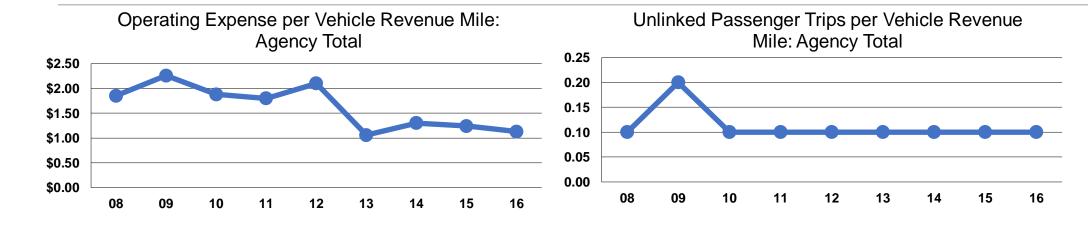

## **Service Efficiency**

| Operating Expenses per<br>Vehicle Revenue Mile | Operating Expenses per<br>Vehicle Revenue Hour |
|------------------------------------------------|------------------------------------------------|
| \$1.13                                         | \$28.10                                        |
| \$1.13                                         | \$28.10                                        |

# **Service Effectiveness**

|                 | Operating Expenses per Unlinked | Unlinked Trips per<br>Vehicle Revenue | Unlinked Trips per<br>Vehicle Revenue |
|-----------------|---------------------------------|---------------------------------------|---------------------------------------|
| Mode            | Passenger Trip                  | Mile                                  | Hour                                  |
| Demand Response | \$22.11                         | 0.1                                   | 1.3                                   |
| Total           | \$22.11                         | 0.1                                   | 1.3                                   |