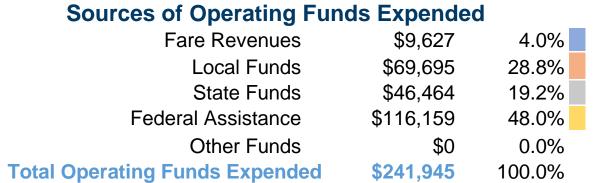

## **Summary of Operating Expenses (OE)**

\$241,945 Total Operating Expenses

# 48.0% 48.0% 28.8%