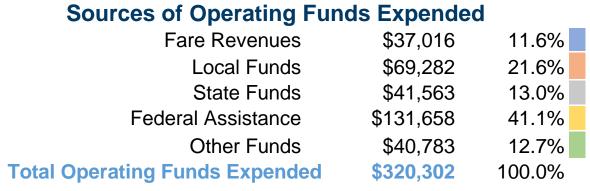

### **Summary of Operating Expenses (OE)**

\$320,302 Total Operating Expenses

### **Financial Information**

| Oddices of Capital Lands Expended |                                          |  |  |  |  |
|-----------------------------------|------------------------------------------|--|--|--|--|
| \$0                               | 0.0%                                     |  |  |  |  |
| \$7,429                           | 20.0%                                    |  |  |  |  |
| \$0                               | 0.0%                                     |  |  |  |  |
| \$29,716                          | 80.0%                                    |  |  |  |  |
| \$0                               | 0.0%                                     |  |  |  |  |
| \$37,145                          | 100.0%                                   |  |  |  |  |
|                                   | \$0<br>\$7,429<br>\$0<br>\$29,716<br>\$0 |  |  |  |  |