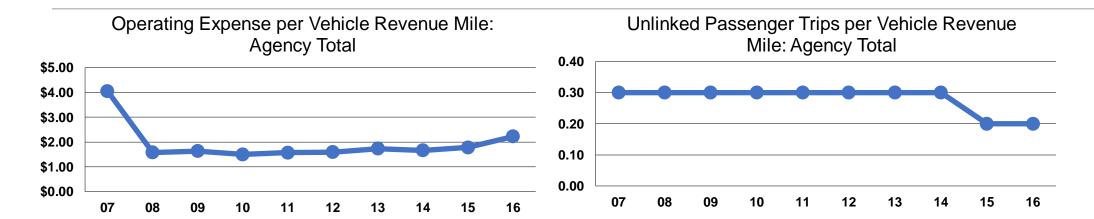

### **Service Efficiency**

|                 | Operating Expenses per | Operating Expenses per |  |
|-----------------|------------------------|------------------------|--|
| Mode            | Vehicle Revenue Mile   | Vehicle Revenue Hour   |  |
| Demand Response | \$2.22                 | \$33.85                |  |
| Total           | \$2.22                 | \$33.85                |  |

## **Service Effectiveness**

| Mode            | Operating Expenses per Unlinked Passenger Trip | Unlinked Trips per<br>Vehicle Revenue<br>Mile | Unlinked Trips per<br>Vehicle Revenue<br>Hour |
|-----------------|------------------------------------------------|-----------------------------------------------|-----------------------------------------------|
| Demand Response | \$8.89                                         | 0.3                                           | 3.8                                           |
| Total           | \$8.89                                         | 0.2                                           | 3.8                                           |