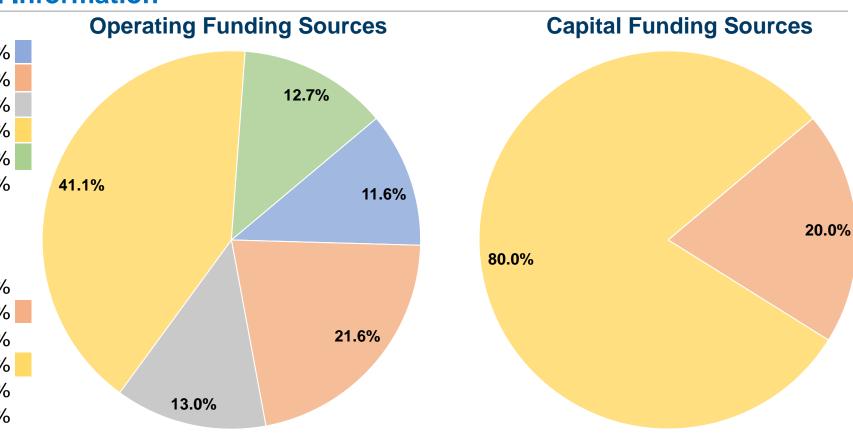

### **Summary of Operating Expenses (OE)**

\$320,302 Total Operating Expenses

### **Financial Information**

| Oddices of Capital Lands Expended |                                          |  |  |  |  |
|-----------------------------------|------------------------------------------|--|--|--|--|
| \$0                               | 0.0%                                     |  |  |  |  |
| \$7,429                           | 20.0%                                    |  |  |  |  |
| \$0                               | 0.0%                                     |  |  |  |  |
| \$29,716                          | 80.0%                                    |  |  |  |  |
| \$0                               | 0.0%                                     |  |  |  |  |
| \$37,145                          | 100.0%                                   |  |  |  |  |
|                                   | \$0<br>\$7,429<br>\$0<br>\$29,716<br>\$0 |  |  |  |  |