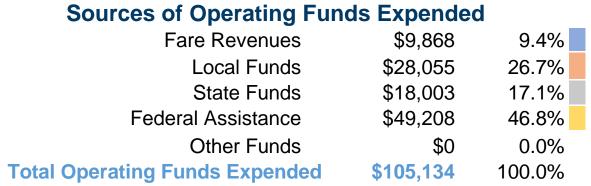

## **Summary of Operating Expenses (OE)**

\$105,134 Total Operating Expenses

#### **Sources of Capital Funds Expended**

| Fare Revenues                | \$0        |
|------------------------------|------------|
| Local Funds                  | \$0        |
| State Funds                  | \$0        |
| Federal Assistance           | \$0        |
| Other Funds                  | \$0        |
| Total Capital Funds Expended | <b>\$0</b> |