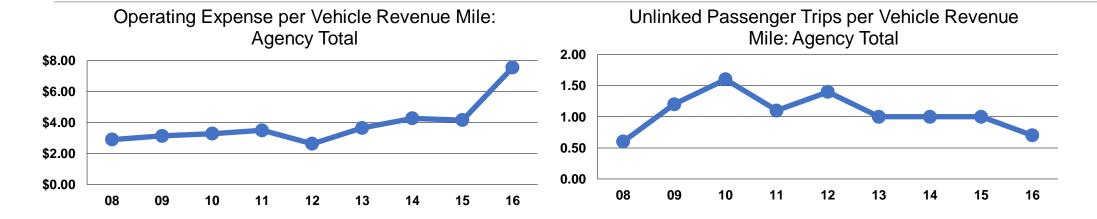

## **Service Efficiency**

| Operating Expenses per | Operating Expenses per |  |  |
|------------------------|------------------------|--|--|
| Vehicle Revenue Mile   | Vehicle Revenue Hour   |  |  |
| \$7.56                 | \$38.09                |  |  |
| <b>\$7.56</b>          | \$38.09                |  |  |

# **Service Effectiveness**

|                 | Operating Expenses per Unlinked | Unlinked Trips per<br>Vehicle Revenue | Unlinked Trips per<br>Vehicle Revenue |
|-----------------|---------------------------------|---------------------------------------|---------------------------------------|
| Mode            | Passenger Trip                  | Mile                                  | Hour                                  |
| Demand Response | \$10.31                         | 0.7                                   | 3.7                                   |
| Total           | \$10.31                         | 0.7                                   | 3.7                                   |