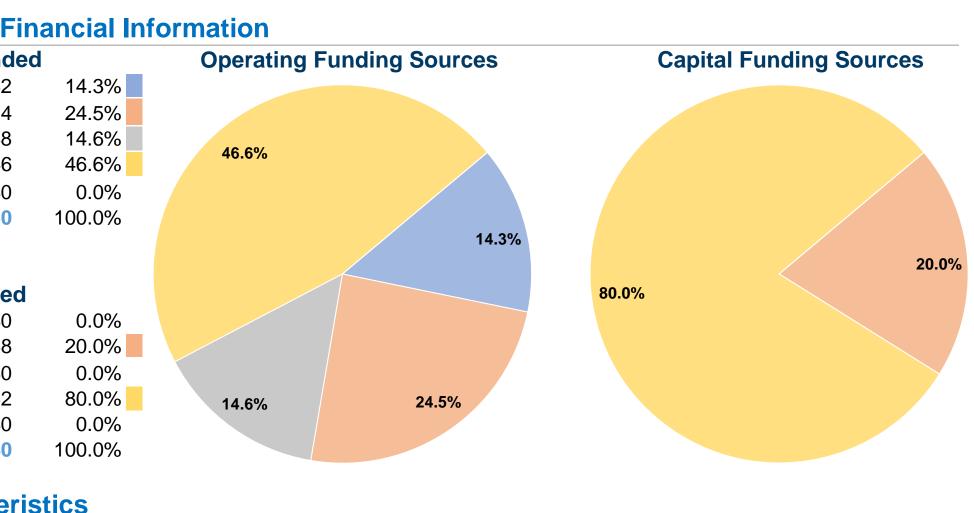

# Project Concern 2016 Annual Agency Profile

| <b>General Information</b>                  |                                       | Fi         |  |
|---------------------------------------------|---------------------------------------|------------|--|
|                                             | Sources of Operating Funds Expende    |            |  |
|                                             | Fare Revenues                         | \$9,682    |  |
| Service Consumption                         | Local Funds                           | \$16,514   |  |
| 7,348 Annual Unlinked Trips (UPT)           | State Funds                           | \$9,888    |  |
|                                             | Federal Assistance                    | \$31,446   |  |
| Service Supplied                            | Other Funds                           | \$0        |  |
| 23,602 Annual Vehicle Revenue Miles (VRM)   | <b>Total Operating Funds Expended</b> | \$67,530   |  |
| 2,147 Annual Vehicle Revenue Hours (VRH)    |                                       |            |  |
| Summary of Operating Expenses (OE)          | Sources of Capital Funds              | s Expended |  |
| \$67,530 Total Operating Expenses           | Fare Revenues                         | \$0        |  |
|                                             | Local Funds                           | \$10,488   |  |
| Database Information                        | State Funds                           | \$0        |  |
| NTDID: 7R02-70267                           | Federal Assistance                    | \$41,952   |  |
| Reporter Type: Rural General Public Transit | Other Funds                           | \$0        |  |
|                                             | <b>Total Capital Funds Expended</b>   | \$52,440   |  |