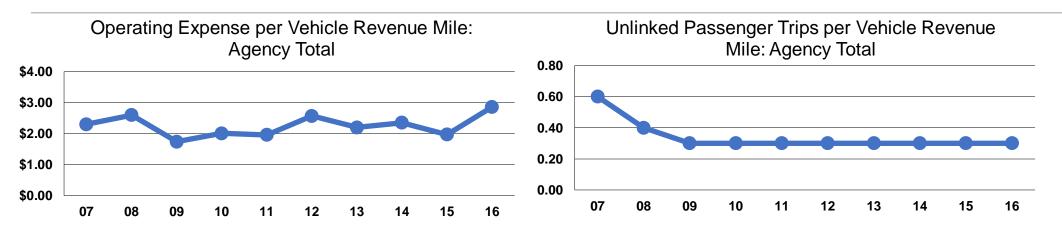

### **Service Efficiency**

| Mode            | Operating Expenses per<br>Vehicle Revenue Mile | Operating Expenses per<br>Vehicle Revenue Hour |
|-----------------|------------------------------------------------|------------------------------------------------|
| Demand Response | \$2.86                                         | \$31.45                                        |
| Total           | <b>\$2.86</b>                                  | <b>\$31.45</b>                                 |

## **Operation Characteristics**

|                 | Service Effectiveness              |                                       |                                       |  |
|-----------------|------------------------------------|---------------------------------------|---------------------------------------|--|
| -               | Operating Expenses<br>per Unlinked | Unlinked Trips per<br>Vehicle Revenue | Unlinked Trips per<br>Vehicle Revenue |  |
| Mode            | Passenger Trip                     | Mile                                  | Hour                                  |  |
| Demand Response | \$9.19                             | 0.3                                   | 3.4                                   |  |
| Total           | \$9.19                             | 0.3                                   | 3.4                                   |  |