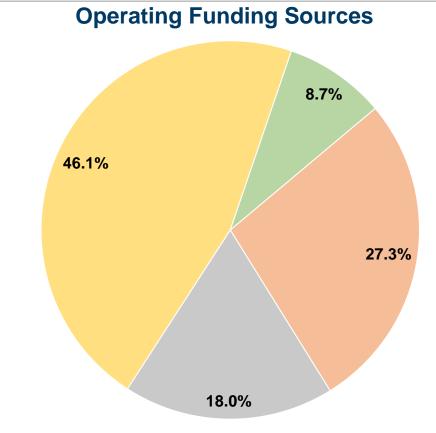

607 Main Street, #C Atwood, KS 67730

# **Rawlins County 2016 Annual Agency Profile**

#### **General Information**

# **Financial Information**

## **Service Consumption**

2,004 Annual Unlinked Trips (UPT)

#### **Service Supplied**

14,036 Annual Vehicle Revenue Miles (VRM) 717 Annual Vehicle Revenue Hours (VRH)

## **Summary of Operating Expenses (OE)**

\$38,605 Total Operating Expenses

#### **Database Information**

**NTDID:** 7R02-77076

Reporter Type: Rural General Public Transit



#### **Sources of Capital Funds Expended**

Fare Revenues \$0 Local Funds State Funds Federal Assistance \$0 Other Funds **Total Capital Funds Expended** \$0



## **Modal Characteristics**

#### **Operation Characteristics**

#### **Vehicles Operated** at Maximum Service

|                 | Directly | Purchased             | Operating       | Fare       | Uses of Capital | <b>Annual Unlinked</b> | <b>Annual Vehicle</b> | <b>Annual Vehicle</b> |
|-----------------|----------|-----------------------|-----------------|------------|-----------------|------------------------|-----------------------|-----------------------|
| Mode            | Operated | <b>Transportation</b> | <b>Expenses</b> | Revenues   | Funds           | Trips                  | <b>Revenue Miles</b>  | <b>Revenue Hours</b>  |
| Demand Response | 2        | -                     | \$38,605        | \$0        | <b>\$</b> 0     | 2,004                  | 14,036                | 7