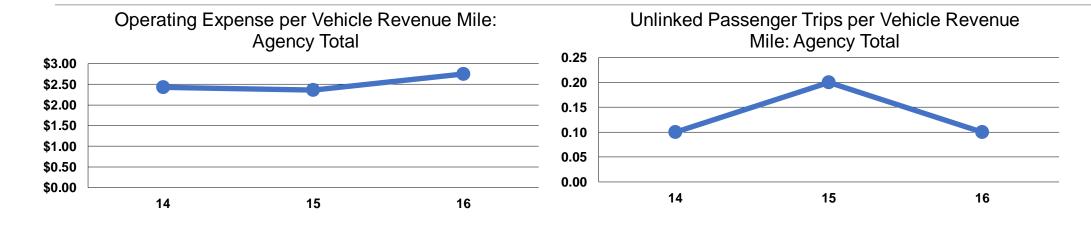

## **Service Efficiency**

| Operating Expenses per | Operating Expenses per |  |  |
|------------------------|------------------------|--|--|
| Vehicle Revenue Mile   | Vehicle Revenue Hou    |  |  |
| \$2.75                 | \$53.84                |  |  |
| \$2.75                 | \$53.84                |  |  |

## **Service Effectiveness**

|                 | Operating Expenses per Unlinked | Unlinked Trips per<br>Vehicle Revenue | Unlinked Trips per<br>Vehicle Revenue |
|-----------------|---------------------------------|---------------------------------------|---------------------------------------|
| Mode            | Passenger Trip                  | Mile                                  | Hour                                  |
| Demand Response | \$19.26                         | 0.1                                   | 2.8                                   |
| Total           | \$19.26                         | 0.1                                   | 2.8                                   |