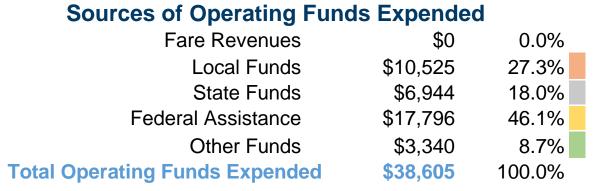

607 Main Street, #C Atwood, KS 67730

# **Rawlins County 2016 Annual Agency Profile**

#### **General Information**

# **Financial Information**

## **Service Consumption**

2,004 Annual Unlinked Trips (UPT)

#### **Service Supplied**

14,036 Annual Vehicle Revenue Miles (VRM) 717 Annual Vehicle Revenue Hours (VRH)

## **Summary of Operating Expenses (OE)**

\$38,605 Total Operating Expenses

#### **Database Information**

**NTDID:** 7R02-77076

Reporter Type: Rural General Public Transit



#### **Sources of Capital Funds Expended**

Fare Revenues \$0 Local Funds State Funds Federal Assistance \$0 Other Funds **Total Capital Funds Expended** \$0



## **Modal Characteristics**

#### **Operation Characteristics**

#### **Vehicles Operated** at Maximum Service

|                 | Directly | Purchased             | Operating       | Fare       | Uses of Capital | <b>Annual Unlinked</b> | <b>Annual Vehicle</b> | <b>Annual Vehicle</b> |
|-----------------|----------|-----------------------|-----------------|------------|-----------------|------------------------|-----------------------|-----------------------|
| Mode            | Operated | <b>Transportation</b> | <b>Expenses</b> | Revenues   | Funds           | Trips                  | <b>Revenue Miles</b>  | <b>Revenue Hours<