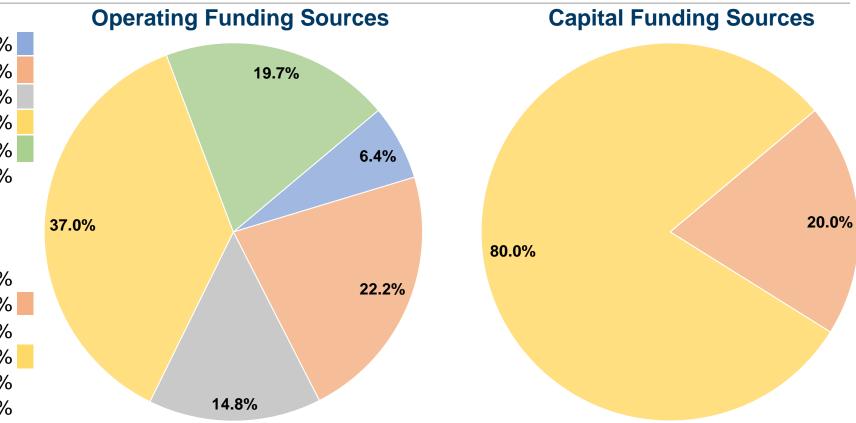

#### **Financial Information**

#### **Sources of Capital Funds Expended**

| •                            |          |        |
|------------------------------|----------|--------|
| Fare Revenues                | \$0      | 0.0%   |
| Local Funds                  | \$7,445  | 20.0%  |
| State Funds                  | \$0      | 0.0%   |
| Federal Assistance           | \$29,780 | 80.0%  |
| Other Funds                  | \$0      | 0.0%   |
| Total Capital Funds Expended | \$37,225 | 100.0% |