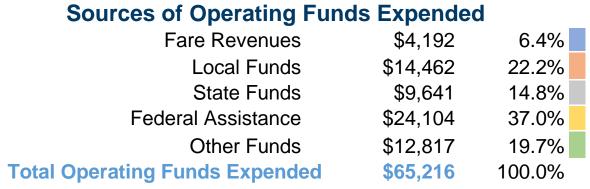

## **Summary of Operating Expenses (OE)**

\$65,216 Total Operating Expenses

#### **Financial Information**