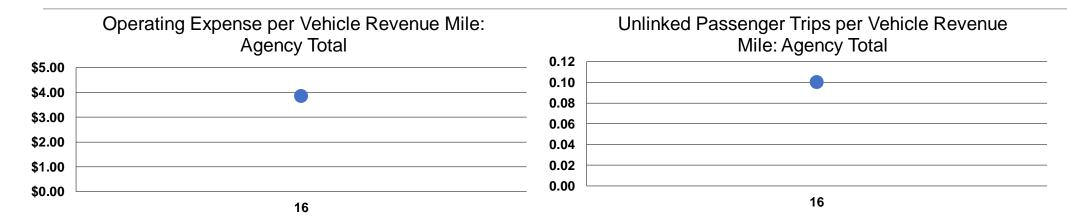

**Service Effectiveness** 

#### **Service Efficiency**

|                 |                        |                        |                 | Operating Expenses | <b>Unlinked Trips per</b> | <b>Unlinked Trips per</b> |
|-----------------|------------------------|------------------------|-----------------|--------------------|---------------------------|---------------------------|
|                 | Operating Expenses per | Operating Expenses per |                 | per Unlinked       | Vehicle Revenue           | Vehicle Revenue           |
| Mode            | Vehicle Revenue Mile   | Vehicle Revenue Hour   | Mode            | Passenger Trip     | Mile                      | Hour                      |
| Demand Response | \$3.85                 | \$93.57                | Demand Response | \$27.49            | 0.1                       | 3.4                       |
| Total           | \$3.85                 | \$93.57                | Total           | \$27.49            | 0.1                       | 3.4                       |