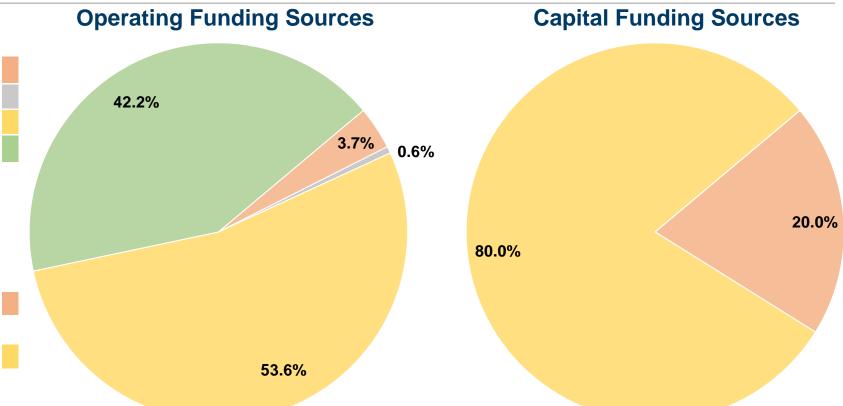

## **Summary of Operating Expenses (OE)**

\$484,592 Total Operating Expenses

#### **Sources of Capital Funds Expended**

| Fare Revenues                | \$0      | 0.0%   |
|------------------------------|----------|--------|
| Local Funds                  | \$13,948 | 20.0%  |
| State Funds                  | \$0      | 0.0%   |
| Federal Assistance           | \$55,793 | 80.0%  |
| Other Funds                  | \$0      | 0.0%   |
| Total Capital Funds Expended | \$69,741 | 100.0% |