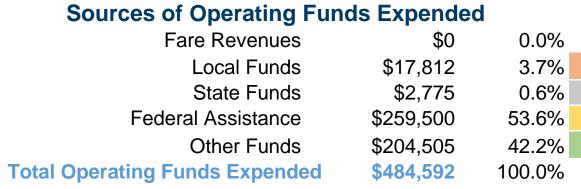

## **Summary of Operating Expenses (OE)**

\$484,592 Total Operating Expenses

#### **Sources of Capital Funds Expended**

| Fare Revenues                | \$0      | 0.0%   |
|------------------------------|----------|--------|
| Local Funds                  | \$13,948 | 20.0%  |
| State Funds                  | \$0      | 0.0%   |
| Federal Assistance           | \$55,793 | 80.0%  |
| Other Funds                  | \$0      | 0.0%   |
| Total Capital Funds Expended | \$69,741 | 100.0% |