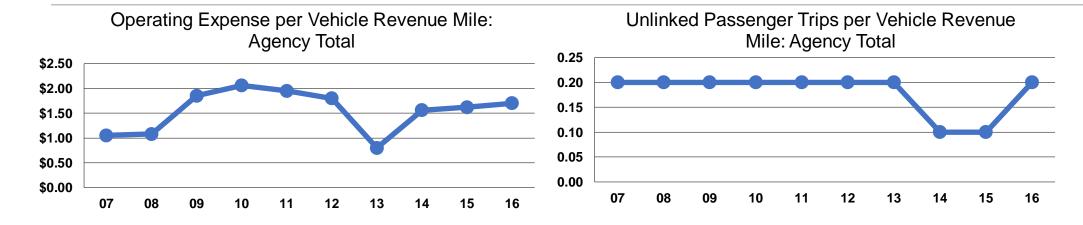

## **Service Efficiency**

| Operating Expenses per | Operating Expenses per |  |  |
|------------------------|------------------------|--|--|
| Vehicle Revenue Mile   | Vehicle Revenue Hour   |  |  |
| \$1.70                 | \$29.60                |  |  |
| \$1.70                 | \$29.60                |  |  |

#### **Service Effectiveness**

|                 | Operating Expenses per Unlinked | Unlinked Trips per<br>Vehicle Revenue | Unlinked Trips per<br>Vehicle Revenue |
|-----------------|---------------------------------|---------------------------------------|---------------------------------------|
| Mode            | Passenger Trip                  | Mile                                  | Hour                                  |
| Demand Response | \$10.82                         | 0.2                                   | 2.7                                   |
| Total           | \$10.82                         | 0.2                                   | 2.7                                   |