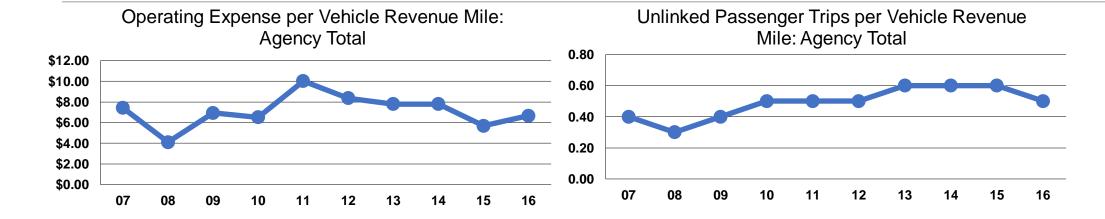

### **Service Efficiency**

| Operating Expenses per | Operating Expenses per |
|------------------------|------------------------|
| Vehicle Revenue Mile   | Vehicle Revenue Hour   |
| \$6.66                 | \$45.29                |
| <b>\$6.66</b>          | \$45.29                |

# **Service Effectiveness**

|                 | Operating Expenses per Unlinked | Unlinked Trips per<br>Vehicle Revenue | Unlinked Trips per<br>Vehicle Revenue |
|-----------------|---------------------------------|---------------------------------------|---------------------------------------|
| Mode            | Passenger Trip                  | Mile                                  | Hour                                  |
| Demand Response | \$12.25                         | 0.5                                   | 3.7                                   |
| Total           | \$12.25                         | 0.5                                   | 3.7                                   |