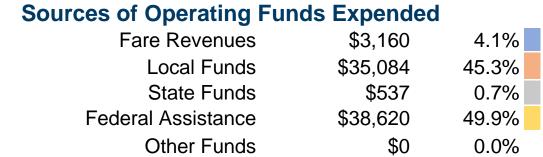

# **Sources of Capital Funds Expended**

**Total Operating Funds Expended** 

Fare Revenues \$0 Local Funds State Funds Federal Assistance \$0 Other Funds **Total Capital Funds Expended** \$0

### **Modal Characteristics**

\$77,401

100.0%