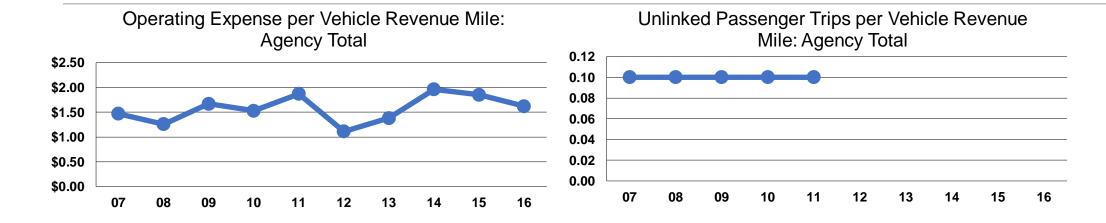

#### **Service Efficiency**

| Operating Expenses per | Operating Expenses per |  |  |
|------------------------|------------------------|--|--|
| Vehicle Revenue Mile   | Vehicle Revenue Hour   |  |  |
| \$1.62                 | \$31.39                |  |  |
| \$1.62                 | \$31.39                |  |  |

### **Service Effectiveness**

|                 | Operating Expenses per Unlinked | Unlinked Trips per<br>Vehicle Revenue | Unlinked Trips per<br>Vehicle Revenue |
|-----------------|---------------------------------|---------------------------------------|---------------------------------------|
| Mode            | Passenger Trip                  | Mile                                  | Hour                                  |
| Demand Response | \$98.69                         | 0.0                                   | 0.3                                   |
| Total           | \$98.69                         | 0.0                                   | 0.3                                   |