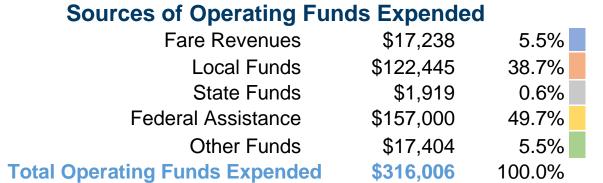

## **Stoddard County Transit Services, Inc.**

**2016 Annual Agency Profile** 

1010 Wildwood Drive Dexter, MO 63841

Administrator of Transit: Mr. Dion Knipp

#### **General Information**

**Service Consumption** 3,202 **Annual Unlinked Trips (UPT)** 

#### **Service Supplied**

195,627 Annual Vehicle Revenue Miles (VRM) 10,067 Annual Vehicle Revenue Hours (VRH)

#### **Summary of Operating Expenses (OE)**

\$316,006 Total Operating Expenses

#### **Database Information**

NTDID: 7R03-70090

Reporter Type: Rural General Public Transit

#### **Financial Information**



#### **Sources of Capital Funds Expended**

| Courses of Capital Lands |            |
|--------------------------|------------|
| Fare Revenues            | \$0        |
| Local Funds              | \$0        |
| State Funds              | \$0        |
| Federal Assistance       | \$0        |
| Other Funds              | \$0        |
| I Capital Funds Expended | <b>\$0</b> |



#### **Modal Characteristics**

#### **Operation Characteristics**

# **Vehicles Operated at Maximum Service**

|                 | Directly | Purchased             | Operating       | Fare     | Uses of Capital | <b>Annual Unlinked</b> | <b>Annual Vehicle</b> | <b>Annual Vehicle</b> |
|-----------------|----------|-----------------------|-----------------|----------|-----------------|------------------------|--