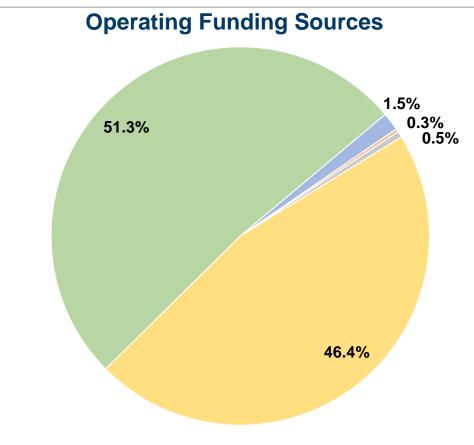

ation, Inc.

**2016 Annual Agency Profile** 

Fredericktown, MO 63645

Administrator of Transit: Mr. Dion Knipp

\$5,711,834

**Financial Information** 

100.0%

#### **General Information**

## Sources of Operating Funds Expended

**Total Operating Funds Expended** 

#### **Service Consumption**

284,494 Annual Unlinked Trips (UPT)

#### **Service Supplied**

4,043,723 Annual Vehicle Revenue Miles (VRM) 186,870 Annual Vehicle Revenue Hours (VRH)

#### **Summary of Operating Expenses (OE)**

\$5,711,834 Total Operating Expenses

#### **Database Information**

NTDID: 7R03-70091

Reporter Type: Rural General Public Transit



#### **Sources of Capital Funds Expended**

Fare Revenues \$0
Local Funds \$0
State Funds \$0
Federal Assistance \$0
Other Funds \$0

Total Capital Funds Expended \$0



#### **Modal Characteristics**

#### **Operation Characteristics**

# **Vehicles Operated at Maximum Service**

|                 | Directly | Purchased             | Operating       | Fare     | <b>Uses of Capital</b> | <b>Annual Unlinked</b> | <b>Annual Vehicle</b> | <b>Annual Vehicle</b> |
|-----------------|----------|-----------------------|-----------------|----------|------------------------|------------------------|-----------------------|-----------------------|
| Mode            | Operated | <b>Transportation</b> | <b>Expenses</b> | Revenues | Funds                  | Trips                  | <b>Revenue Miles</b>  | <b>Revenue Hours</b>  |
| Demand Response | 158      | -                     | \$5,711,834     | \$87,787 | \$0                    | 284,494                | 4,043,