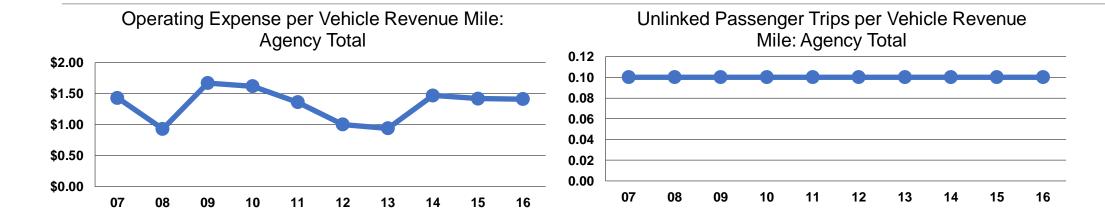

#### **Service Efficiency**

| Operating Expenses per<br>Vehicle Revenue Mile | Operating Expenses per<br>Vehicle Revenue Hour |
|------------------------------------------------|------------------------------------------------|
| \$1.41                                         | \$30.57                                        |
| \$1.41                                         | \$30.57                                        |

### **Service Effectiveness**

|                 | Operating Expenses per Unlinked | Unlinked Trips per<br>Vehicle Revenue | Unlinked Trips per<br>Vehicle Revenue |
|-----------------|---------------------------------|---------------------------------------|---------------------------------------|
| Mada            | •                               |                                       |                                       |
| Mode            | Passenger Trip                  | Mile                                  | Hour                                  |
| Demand Response | \$20.08                         | 0.1                                   | 1.5                                   |
| Total           | \$20.08                         | 0.1                                   | 1.5                                   |