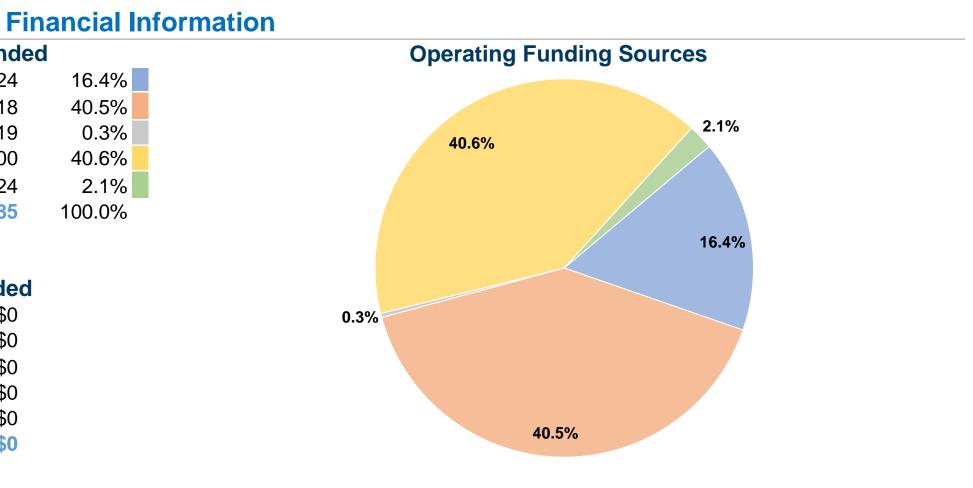

#### Sources of Operating Funds Expended \$20,224 Fare Revenues \$49,818 Local Funds State Funds \$419 Federal Assistance \$50,000 Other Funds \$2,624 **Total Operating Funds Expended** \$123,085