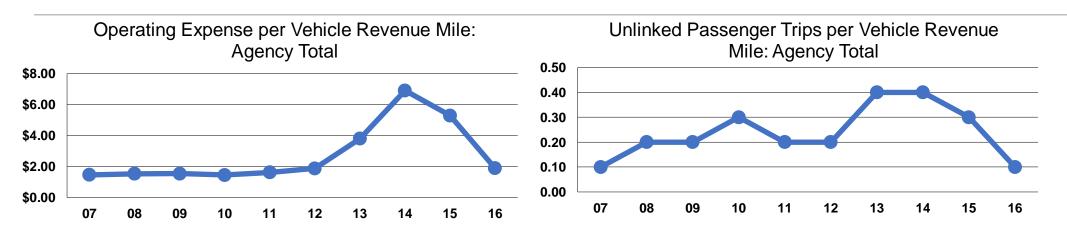

### **Service Efficiency**

|                 | <b>Operating Expenses per</b> | <b>Operating Expenses per</b> |  |
|-----------------|-------------------------------|-------------------------------|--|
| Mode            | Vehicle Revenue Mile          | Vehicle Revenue Hour          |  |
| Demand Response | \$1.89                        | \$60.81                       |  |
| Total           | \$1.89                        | \$60.81                       |  |

**Uses of Capital** Annual Vehicle **Annual Vehicle** Annual Unlinked Funds **Revenue Miles Revenue Hours** Trips 65,263 2,024 7,049 \$0 **\$0** 7,049 65,263 2,024

|                 | Service Effectiveness              |                                       |                                       |
|-----------------|------------------------------------|---------------------------------------|---------------------------------------|
|                 | Operating Expenses<br>per Unlinked | Unlinked Trips per<br>Vehicle Revenue | Unlinked Trips per<br>Vehicle Revenue |
| Mode            | Passenger Trip                     | Mile                                  | Hour                                  |
| Demand Response | \$17.46                            | 0.1                                   | 3.5                                   |
| Total           | \$17.46                            | 0.1                                   | 3.5                                   |