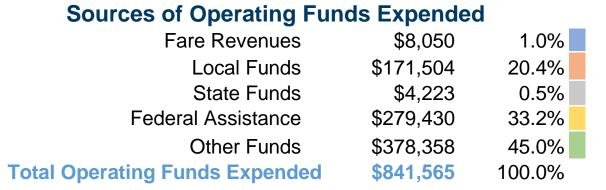

### **Financial Information**

#### **Summary of Operating Expenses (OE)**

\$841,565 Total Operating Expenses

#### **Sources of Capital Funds Expended**

Fare Revenues \$0
Local Funds \$0
State Funds \$0
Federal Assistance \$0
Other Funds \$0
Total Capital Funds Expended \$0