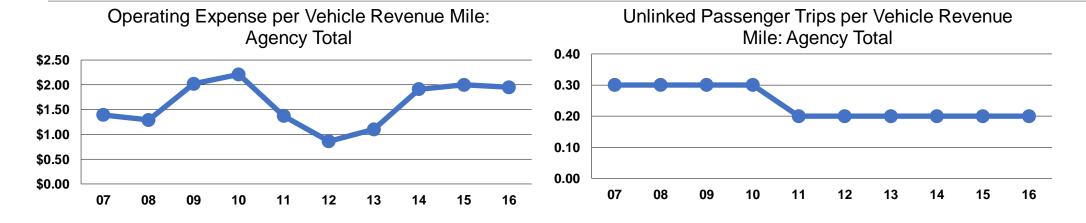

#### **Service Efficiency**

Operating Expenses per
Vehicle Revenue Mile
\$1.95
\$1.95
\$28.72
\$28.72

# Service Effectiveness

|                 | Operating Expenses per Unlinked | Unlinked Trips per<br>Vehicle Revenue | Unlinked Trips per<br>Vehicle Revenue |
|-----------------|---------------------------------|---------------------------------------|---------------------------------------|
| Mode            | Passenger Trip                  | Mile                                  | Hour                                  |
| Demand Response | \$12.00                         | 0.2                                   | 2.4                                   |
| Total           | \$12.00                         | 0.2                                   | 2.4                                   |