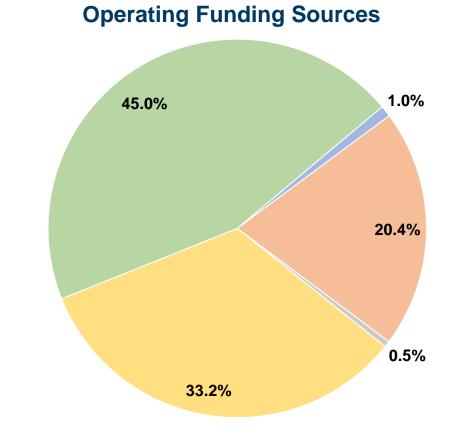

### **Financial Information**

#### **Summary of Operating Expenses (OE)**

\$841,565 Total Operating Expenses