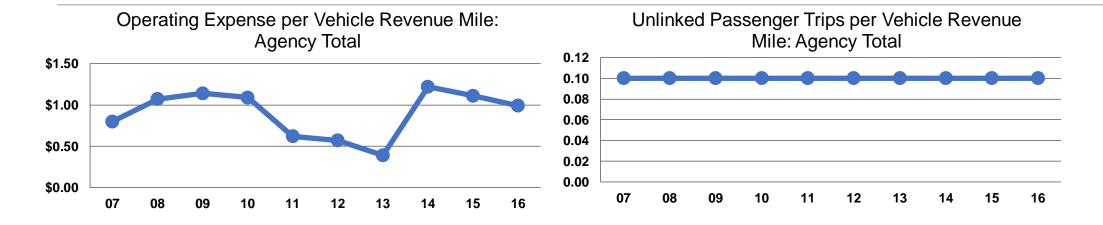

#### **Service Efficiency**

| Operating Expenses per | Operating Expenses per |  |  |
|------------------------|------------------------|--|--|
| Vehicle Revenue Mile   | Vehicle Revenue Hour   |  |  |
| \$0.99                 | \$15.15                |  |  |
| \$0.99                 | \$15.15                |  |  |

### **Service Effectiveness**

|                        | Operating Expenses per Unlinked | Unlinked Trips per<br>Vehicle Revenue | Unlinked Trips per<br>Vehicle Revenue |
|------------------------|---------------------------------|---------------------------------------|---------------------------------------|
| Mode                   | Passenger Trip                  | Mile                                  | Hour                                  |
| <b>Demand Response</b> | \$17.53                         | 0.1                                   | 0.9                                   |
| Total                  | \$17.53                         | 0.1                                   | 0.9                                   |