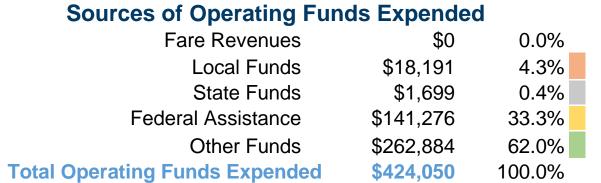

### **Summary of Operating Expenses (OE)**

\$424,050 Total Operating Expenses

### **Financial Information**

#### **Sources of Capital Funds Expended**

Fare Revenues \$0
Local Funds \$0
State Funds \$0
Federal Assistance \$0
Other Funds \$0

Total Capital Funds Expended \$0