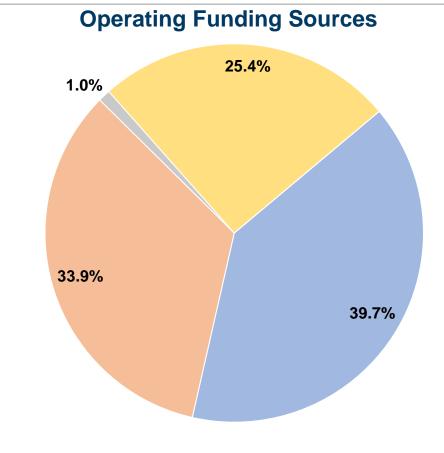

# Financial Information

**Sources of Operating Funds Expended** 

#### \$46,465 39.7% Fare Revenues \$39,648 33.9% Local Funds 1.0% \$1,222 State Funds Federal Assistance \$29,784 25.4% Other Funds \$0 0.0% **Total Operating Funds Expended** \$117,119 100.0%