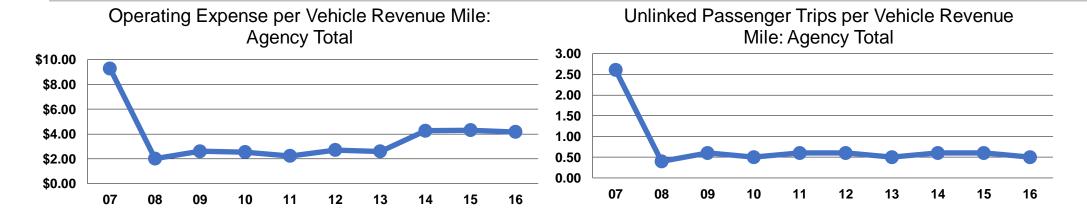

## **Service Efficiency**

| Operating Expenses per | Operating Expenses per |  |  |
|------------------------|------------------------|--|--|
| Vehicle Revenue Mile   | Vehicle Revenue Hour   |  |  |
| \$4.17                 | \$27.27                |  |  |
| \$4.17                 | \$27.27                |  |  |

# **Service Effectiveness**

|                 | Operating Expenses per Unlinked | Unlinked Trips per<br>Vehicle Revenue | Unlinked Trips per<br>Vehicle Revenue |
|-----------------|---------------------------------|---------------------------------------|---------------------------------------|
| Mode            | Passenger Trip                  | Mile                                  | Hour                                  |
| Demand Response | \$8.12                          | 0.5                                   | 3.4                                   |
| Total           | \$8.12                          | 0.5                                   | 3.4                                   |