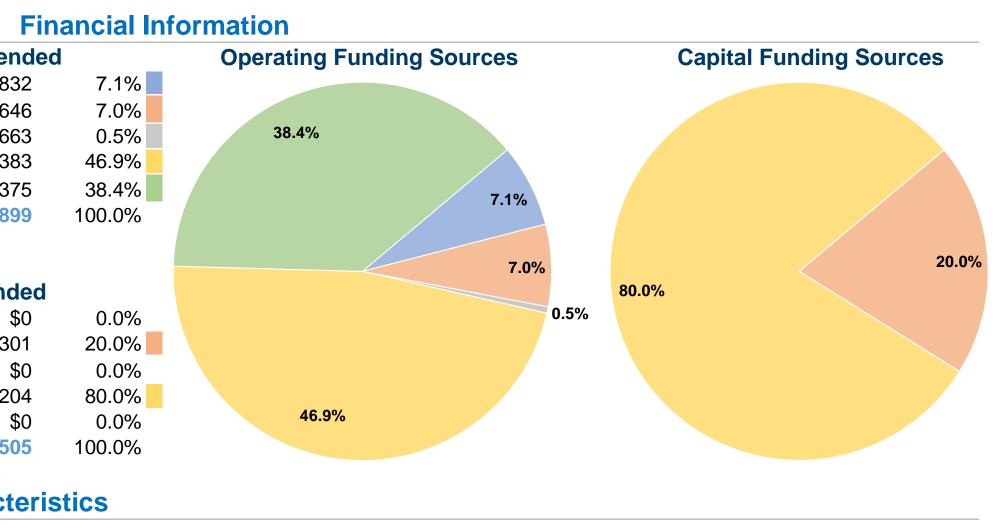

# Mississippi County Transit System, Inc.

| <b>General Information</b>                                                             |                                       | Fi         |
|----------------------------------------------------------------------------------------|---------------------------------------|------------|
|                                                                                        | Sources of Operating Fun              | ds Expende |
|                                                                                        | Fare Revenues                         | \$21,832   |
| Service Consumption                                                                    | Local Funds                           | \$21,646   |
| 21,592 Annual Unlinked Trips (UPT)                                                     | State Funds                           | \$1,663    |
|                                                                                        | Federal Assistance                    | \$144,383  |
| Service Supplied                                                                       | Other Funds                           | \$118,375  |
| 200,119 Annual Vehicle Revenue Miles (VRM)<br>8,219 Annual Vehicle Revenue Hours (VRH) | <b>Total Operating Funds Expended</b> | \$307,899  |
| Summary of Operating Expenses (OE)                                                     | Sources of Capital Fund               | s Expended |
| \$307,899 Total Operating Expenses                                                     | Fare Revenues                         | \$0        |
|                                                                                        | Local Funds                           | \$4,301    |
| Database Information                                                                   | State Funds                           | \$0        |
| NTDID: 7R03-70140                                                                      | Federal Assistance                    | \$17,204   |
| Reporter Type: Rural General Public Transit                                            | Other Funds                           | \$0        |

**Total Capital Funds Expended** \$21,505