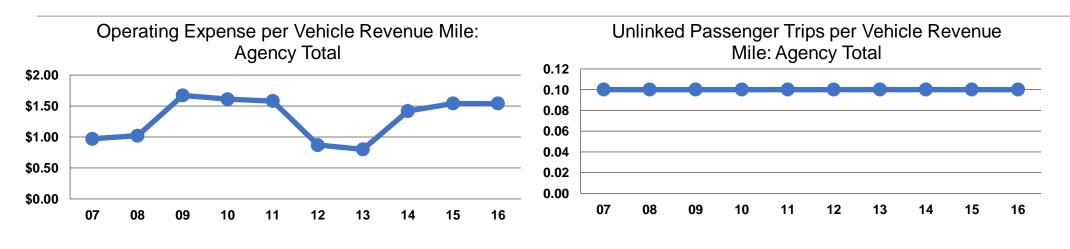

### **Service Efficiency**

|                 | <b>Operating Expenses per</b> | <b>Operating Expenses per</b> |  |
|-----------------|-------------------------------|-------------------------------|--|
| Mode            | Vehicle Revenue Mile          | Vehicle Revenue Hour          |  |
| Demand Response | \$1.54                        | \$37.46                       |  |
| Total           | \$1.54                        | \$37.46                       |  |

|                 | Service Effectiveness                                |                                               |                                               |
|-----------------|------------------------------------------------------|-----------------------------------------------|-----------------------------------------------|
| Mode            | Operating Expenses<br>per Unlinked<br>Passenger Trip | Unlinked Trips per<br>Vehicle Revenue<br>Mile | Unlinked Trips per<br>Vehicle Revenue<br>Hour |
| Demand Response | \$14.26                                              | 0.1                                           | 2.6                                           |
| Total           | \$14.26                                              | 0.1                                           | 2.6                                           |
| lotai           | ↓ I II∠U                                             |                                               | 210                                           |