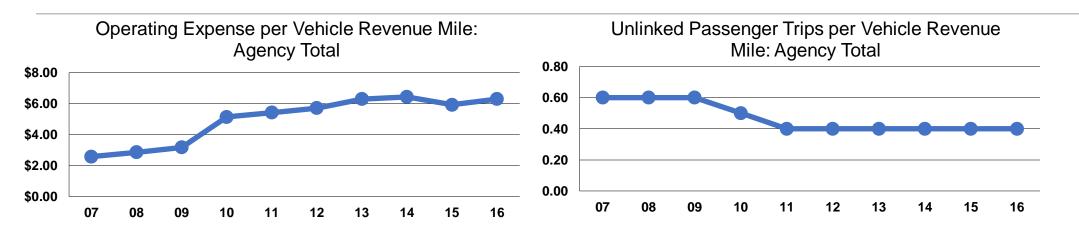

### **Performance Measures**

## **Service Efficiency**

|                 | <b>Operating Expenses per</b> | <b>Operating Expenses per</b> |  |  |
|-----------------|-------------------------------|-------------------------------|--|--|
| Mode            | Vehicle Revenue Mile          | Vehicle Revenue Hour          |  |  |
| Demand Response | \$6.29                        | \$40.20                       |  |  |
| Total           | \$6.29                        | \$40.20                       |  |  |

|                 | Service Effectiveness              |                                       |                                       |
|-----------------|------------------------------------|---------------------------------------|---------------------------------------|
| _               | Operating Expenses<br>per Unlinked | Unlinked Trips per<br>Vehicle Revenue | Unlinked Trips per<br>Vehicle Revenue |
| Mode            | Passenger Trip                     | Mile                                  | Hour                                  |
| Demand Response | \$14.21                            | 0.4                                   | 2.8                                   |
| Total           | \$14.21                            | 0.4                                   | 2.8                                   |