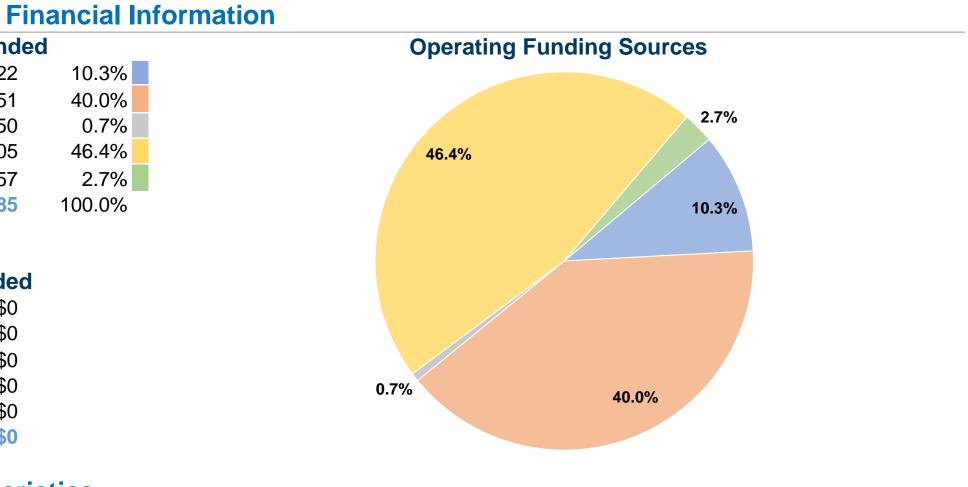

#### **Database Information**

NTDID: 7R03-70147 Reporter Type: Rural General Public Transit

| Sources of Operating Fund      | s Expend |
|--------------------------------|----------|
| Fare Revenues                  | \$7,922  |
| Local Funds                    | \$30,851 |
| State Funds                    | \$550    |
| Federal Assistance             | \$35,805 |
| Other Funds                    | \$2,057  |
| Total Operating Funds Expended | \$77,185 |