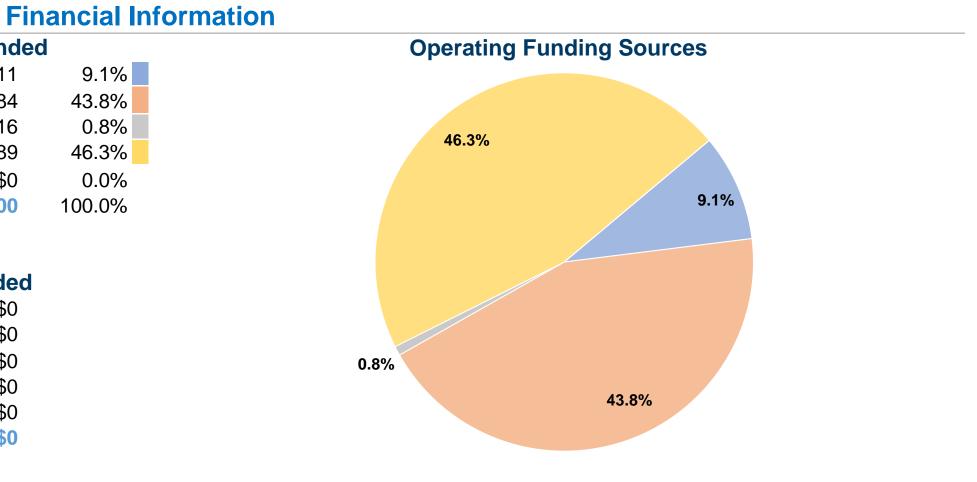

## **City of Excelsior Springs**

2016 Annual Agency Profile

| <b>General Information</b>                  |                                     | Fi         |
|---------------------------------------------|-------------------------------------|------------|
|                                             | Sources of Operating Fun            | ds Expende |
|                                             | Fare Revenues                       | \$14,011   |
| Service Consumption                         | Local Funds                         | \$67,184   |
| 8,288 Annual Unlinked Trips (UPT)           | State Funds                         | \$1,216    |
|                                             | Federal Assistance                  | \$70,989   |
| Service Supplied                            | Other Funds                         | \$0        |
| 22,663 Annual Vehicle Revenue Miles (VRM)   | Total Operating Funds Expended      | \$153,400  |
| 1,914 Annual Vehicle Revenue Hours (VRH)    |                                     |            |
| Summary of Operating Expenses (OE)          | Sources of Capital Fund             | s Expended |
| \$153,400 Total Operating Expenses          | Fare Revenues                       | - \$0      |
|                                             | Local Funds                         | \$0        |
| Database Information                        | State Funds                         | \$0        |
| NTDID: 7R03-70162                           | Federal Assistance                  | \$0        |
| Reporter Type: Rural General Public Transit | Other Funds                         | \$0        |
|                                             | <b>Total Capital Funds Expended</b> | <b>\$0</b> |