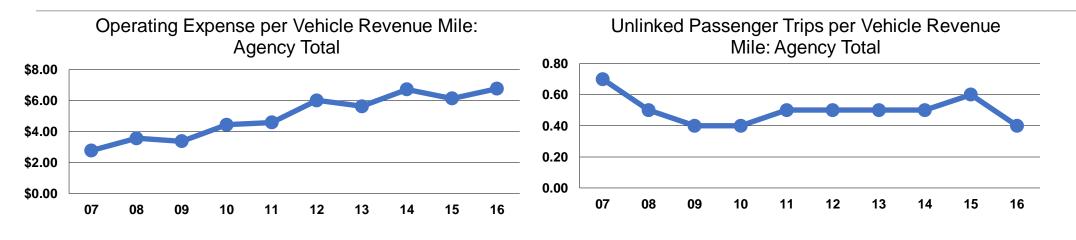

## **Performance Measures**

## **Service Efficiency**

| Mode  | Operating Expenses per<br>Vehicle Revenue Mile | Operating Expenses per<br>Vehicle Revenue Hour |
|-------|------------------------------------------------|------------------------------------------------|
| Bus   | \$6.77                                         | \$80.15                                        |
| Total | <b>\$6.77</b>                                  | <b>\$80.15</b>                                 |

|       | Service Effectiveness              |                                       |                                       |
|-------|------------------------------------|---------------------------------------|---------------------------------------|
|       | Operating Expenses<br>per Unlinked | Unlinked Trips per<br>Vehicle Revenue | Unlinked Trips per<br>Vehicle Revenue |
| Mode  | Passenger Trip                     | Mile                                  | Hour                                  |
| Bus   | \$18.51                            | 0.4                                   | 4.3                                   |
| Total | \$18.51                            | 0.4                                   | 4.3                                   |