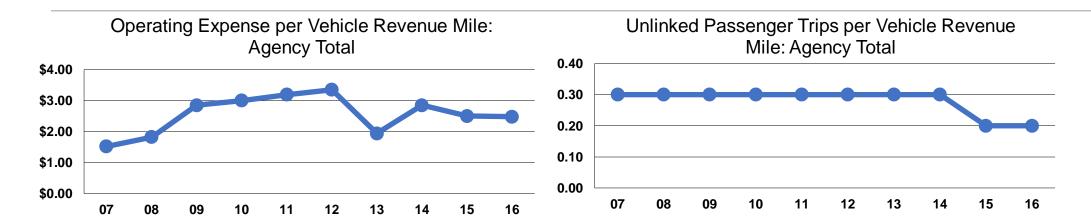

#### **Service Efficiency**

| Operating Expenses per Vehicle Revenue Mile | Operating Expenses per<br>Vehicle Revenue Hour |
|---------------------------------------------|------------------------------------------------|
| \$2.48                                      | \$29.56                                        |
| \$2.48                                      | \$29.55                                        |

### **Service Effectiveness**

|                 | Operating Expenses per Unlinked | Unlinked Trips per<br>Vehicle Revenue | Unlinked Trips per<br>Vehicle Revenue |
|-----------------|---------------------------------|---------------------------------------|---------------------------------------|
| Mode            | Passenger Trip                  | Mile                                  | Hour                                  |
| Demand Response | \$10.79                         | 0.2                                   | 2.7                                   |
| Total           | \$10.79                         | 0.2                                   | 2.7                                   |