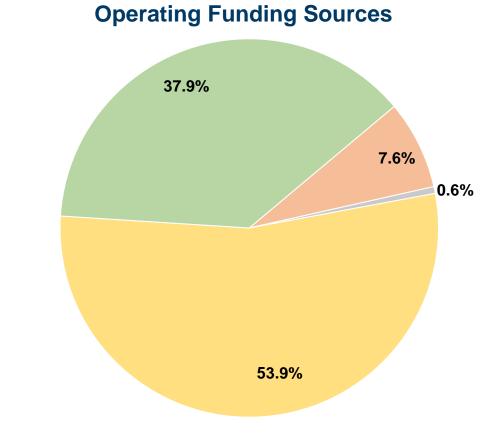

# Sources of Operating Funds Expended Fare Revenues \$0 0.0% Local Funds \$19,723 7.6% State Funds \$1,514 0.6% Federal Assistance \$140,000 53.9% Other Funds \$98,315 37.9%