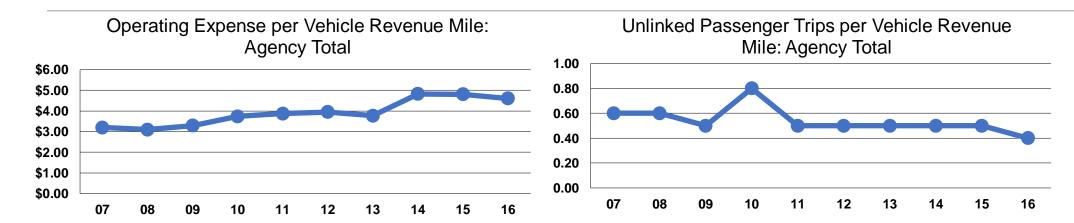

#### **Service Efficiency**

| Operating Expenses per | Operating Expenses per      |  |  |
|------------------------|-----------------------------|--|--|
| Vehicle Revenue Mile   | <b>Vehicle Revenue Hour</b> |  |  |
| \$4.60                 | \$42.78                     |  |  |
| \$4.60                 | \$42.78                     |  |  |

# **Service Effectiveness**

|                 | Operating Expenses per Unlinked | Unlinked Trips per<br>Vehicle Revenue | Unlinked Trips per<br>Vehicle Revenue |
|-----------------|---------------------------------|---------------------------------------|---------------------------------------|
| Mode            | Passenger Trip                  | Mile                                  | Hour                                  |
| Demand Response | \$10.72                         | 0.4                                   | 4.0                                   |
| Total           | \$10.72                         | 0.4                                   | 4.0                                   |