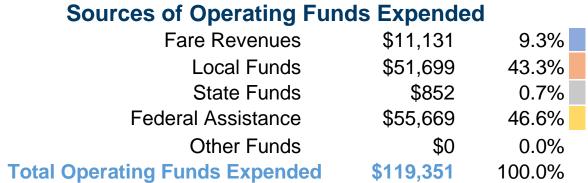

# **Financial Information**

## **Summary of Operating Expenses (OE)**

\$119,351 Total Operating Expenses

#### **Sources of Capital Funds Expended**

Fare Revenues \$0 Local Funds State Funds Federal Assistance \$0 Other Funds **Total Capital Funds Expended** \$0