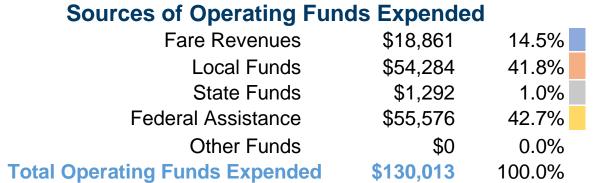

## **Summary of Operating Expenses (OE)**

\$130,013 Total Operating Expenses

## **Financial Information**