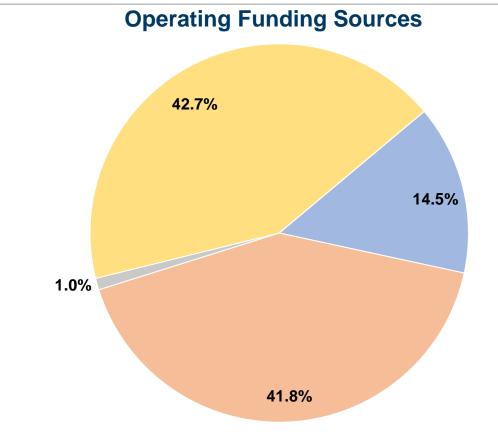

## **Summary of Operating Expenses (OE)**

\$130,013 Total Operating Expenses

## **Financial Information**