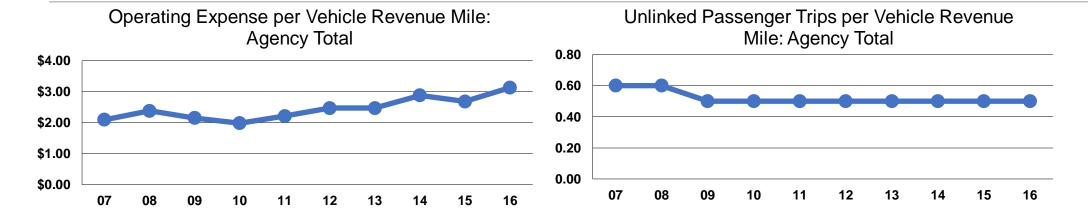

#### **Performance Measures**

## **Service Efficiency**

|                 | Operating Expenses per | Operating Expenses per |  |  |
|-----------------|------------------------|------------------------|--|--|
| Mode            | Vehicle Revenue Mile   | Vehicle Revenue Hour   |  |  |
| Demand Response | \$3.13                 | \$28.52                |  |  |
| Total           | \$3.13                 | \$28.52                |  |  |

## **Service Effectiveness**

| Mode            | Operating Expenses<br>per Unlinked<br>Passenger Trip | Unlinked Trips per<br>Vehicle Revenue<br>Mile | Unlinked Trips per<br>Vehicle Revenue<br>Hour |
|-----------------|------------------------------------------------------|-----------------------------------------------|-----------------------------------------------|
| Demand Response | \$6.35                                               | 0.5                                           | 4.5                                           |
| Total           | \$6.35                                               | 0.5                                           | 4.5                                           |