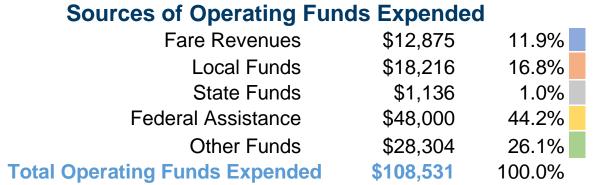

## **Financial Information**

# **Summary of Operating Expenses (OE)**

\$108,531 Total Operating Expenses