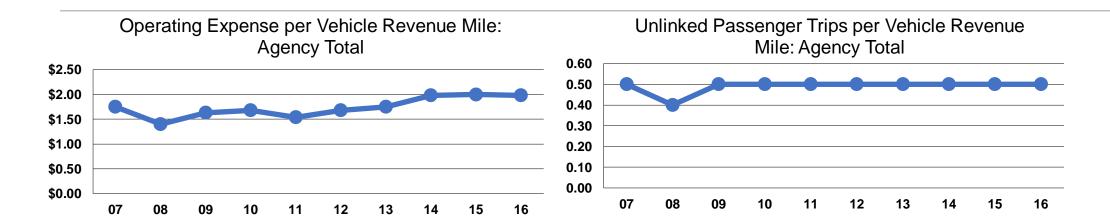

### **Service Efficiency**

**Operating Expenses per Operating Expenses per Vehicle Revenue Mile Vehicle Revenue Hour** \$1.98 \$39.31 \$1.98 \$39.31

## **Service Effectiveness**

|                 | Operating Expenses per Unlinked | Unlinked Trips per<br>Vehicle Revenue | Unlinked Trips per<br>Vehicle Revenue |
|-----------------|---------------------------------|---------------------------------------|---------------------------------------|
| Mode            | Passenger Trip                  | Mile                                  | Hour                                  |
| Demand Response | \$4.23                          | 0.5                                   | 9.3                                   |
| Total           | \$4.23                          | 0.5                                   | 9.3                                   |