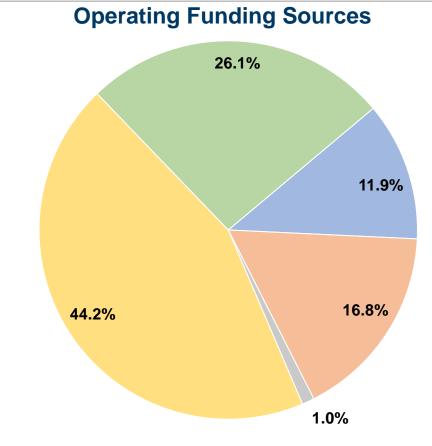

## **Financial Information**

# **Summary of Operating Expenses (OE)**

\$108,531 Total Operating Expenses